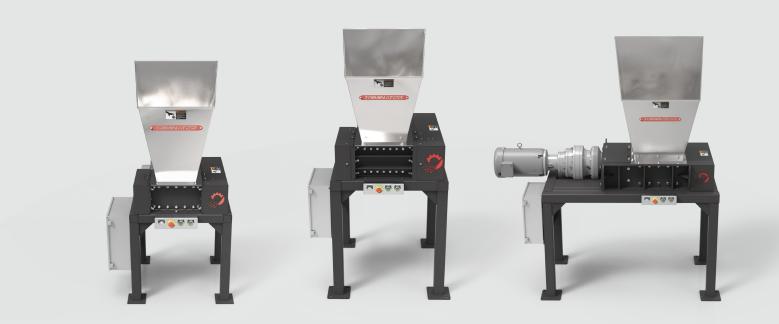

# TRIMINATOR® SHREDMASTER

#### **OVERVIEW**

The Triminator<sup>®</sup> ShredMaster series provides plant material size reduction in waste processing, drying pre-processing, and extraction pre-processing applications.

The ShredMaster series is designed to shred wet and dry material, including whole plants, flowers, hardened stalks, root-balls and plastic pots. Electrically powered, the ShredMaster is a quick, quite solution to size reduction for both indoors and outdoor environments. Customizable output diameters can be selected to create the perfect output size for drying pre-processing or extraction pre-processing.

# **MACHINE SPECS**

| MODEL                 | THROUGHPUT (LBS/HR) | OUTPUT DIA (IN) | CUTTING AREA (IN) | POWER (HP) | VOLTAGE (V)  |  |
|-----------------------|---------------------|-----------------|-------------------|------------|--------------|--|
| <b>S</b> hredMaster 3 | 300                 | 5/16            | 12 X 12           | 3          | 220 - 1PHASE |  |
| ShredMaster 5         | 500                 | 5/16            | 12 X 12           | 5          | 220 - 1PHASE |  |
| ShredMaster 10HD      | 1000                | 5/16            | 15 X 15           | 10         | 480 - 3PHASE |  |
| ShredMaster 15HD      | 1500                | 5/16            | 15 X 15           | 15         | 480 - 3PHASE |  |
| ShredMaster 20HD      | 2000                | 5/16            | 15 X 15           | 20         | 480 - 3PHASE |  |