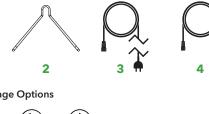

# Fixture x1 Fixture Hooks x2 NextLight Pro Series Power Cord (10') x1 (see available Power Cord Voltage Options) NextLight Pro Series Control Cable (10') x1

nextlight []

Power Cord Voltage Options

**Package Contents** 

|              |              |              | $(\mathbf{Y})$ |
|--------------|--------------|--------------|----------------|
| 120V         | 240V         | 277V         | 277V           |
| (NEMA 5-15P) | (NEMA 6-15P) | (TWIST LOCK) |                |