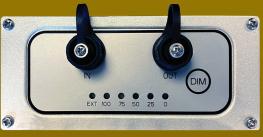

# nextlight [VEG8]

**Onboard Dimmer & External Dimming connections** 

WET RATED

FULL WARRANTY **5 YEAR** 

**IP65** 

**ENERGY USE** 

nextlight.com

**ONBOARD & EXT** 

#### **Onboard Dimmer**

The Onboard Dimmer allows you to toggle Dim values of 0%, 25%, 50%, 75%, 100% and EXT for external use with *NextLight Control Pro* or *NextLight Adapt Pro*.