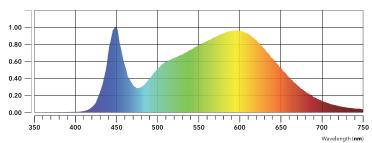

## NextLight Full Spectrum LED

**NextLight** fixtures emit a full spectrum, bright white light which is more sun-like than even your traditional HPS. Using this spectrum you can expect tighter internodal spacing and better overall quality.

**NextLight's Full Spectrum** is easy to work under and provides the same sun-like qualities plants love without the negatives of high energy requirements and high heat.

nextlight.com