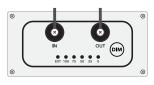

# nextlight [VEG8]

**Onboard Dimmer & External Dimming connections** 

WET RATED

FULL WARRANTY **5 YEAR** 

**IP65** 

**ENERGY USE** 

nextlight.com

**ONBOARD & EXT** 

#### **Onboard Dimmer**

The Onboard Dimmer allows you to toggle Dim values of 0%, 25%, 50%, 75%, 100% and EXT for external use with *NextLight Control Pro* or *NextLight Adapt Pro*.