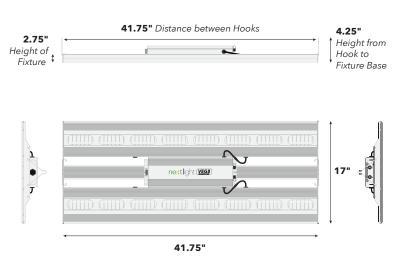

#### Product Dimensions

### **Technical Specifications**

PRO SERIES

| SPECIFICATION         | NEXTLIGHT VEG8 PRO                       |  |
|-----------------------|------------------------------------------|--|
| Operating Voltage     | 120-277 VAC                              |  |
| Operating Frequency   | 50/60 Hz                                 |  |
| Input Current         | 1.75A @ 120V, 0.88A @ 240V, 0.76A @ 277V |  |
| PPF                   | 530                                      |  |
| Energy Use            | 210 Watts (210W @ 277V)                  |  |
| PPF/Watt              | 2.5                                      |  |
| Operating Temperature | -4°F to 104°F (-20°C to 40°C)            |  |
| BTU Output            | 720                                      |  |
| Dimensions (in)       | 41.75 x 17 x 2.75                        |  |
| Dimensions (mm)       | 1060 x 426 x 68                          |  |
| Weight                | 13 lbs (5.9 kg)                          |  |
| Warranty              | 5 Year Full                              |  |
| Life Rating           | Q90 > 50,000 Hours                       |  |
| Certifications        | DLC Hort, CE, UL 8800                    |  |
| Environment           | IP65, Wet Rated                          |  |
|                       |                                          |  |