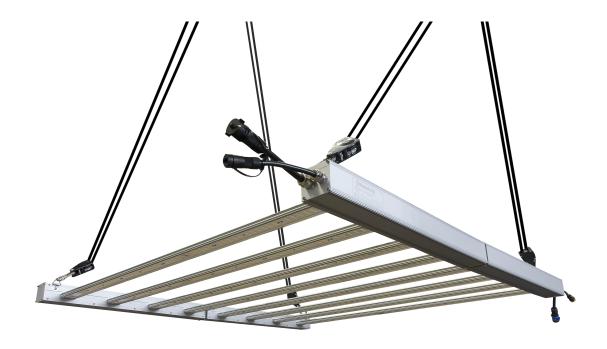

## FM660 GROW LIGHT

## FEATURES

- Plug and Play
- UL approved power cords
- Lower power consumption
- Fanless design
- Slim profile for space constrained applications such as vertical farming
- Units can be connected in series for simple power and dimming wiring
- Ability to cover all growth phases
- Uniform light distribution
- Dimmable via any 0-10V/1-10V dimming signal
- IP65 Waterproof design
- ETL, CE and LM certifications

## **SPECIFICATIONS**

| Power Consumption 660W |                                    |
|------------------------|------------------------------------|
| Input Voltage          | 100-277VAC, 50/60Hz                |
| AC Current 5.9A / 115  | 5VAC, 3.0A / 230VAC, 2.5A / 277VAC |
| Color Temperature      | 3200K or 4000K                     |
| Efficacy               | 2.5 – 2.7 μmol/J                   |
| Dimming                | 1-10V compatible                   |
| Certifications         | ETL, CE, LM-79                     |
| IP Rating              | IP65                               |
| Coverage Area          | 5' x 5' (veg), 4' x 4' (flower)    |
| Dimensions             | 42.5" x 42" x 2.5"                 |
| Weight                 | 23.5 lbs                           |
| Warranty               | 5 years                            |