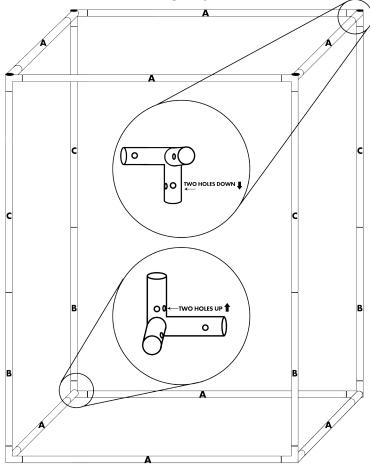

## **4x4 Gorilla Grow Tent LITE LINE**

Unpack

2. Check

3 Unfold, unzip, then lay flat.
NOTE: Your tent may look different than this illustration.

**ROOF** 

LEFT SIDE WALL SIDE WALL

FLOOR

Assemble frame inside of tent floor beginning with frame base, and building upward

**NOTE:** The proportions of your frame may be slightly different than this illustration.

Place roof onto tent frame.

Carefully guide each corner of the roof over each corner of the frame a little at a time. This will allow plenty of slack to properly fit the corners. Do not fully seat the roof at one corner and attempt to stretch corners over frame. Do not use excessive force. Doing so may damage your tent and void warranty.