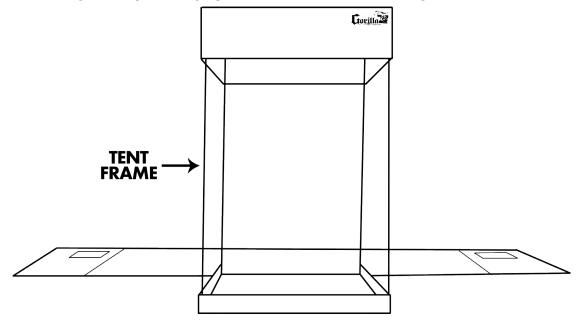

**NOTE:** The proportions of your frame may be slightly different than this illustration.

Place roof onto tent frame.

Carefully guide each corner of the roof over each corner of the frame a little at a time. This will allow plenty of slack to properly fit the corners. Do not fully seat the roof at one corner and attempt to stretch corners over frame. Do not use excessive force. Doing so may damage your tent and void warranty.

Bring tent body to Velcro assist strips then zip tent.

Zipper Detail

Add Roof Support Beams. Position E poles, then F pole. E poles are load bearing.