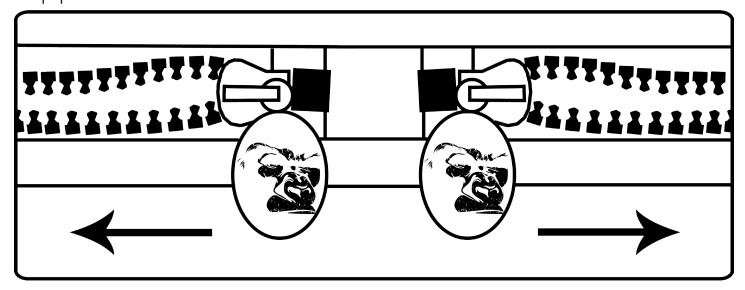

Bring tent body to Velcro assist strips then zip tent.

Zipper Detail

Add Roof Support Beams. Position E poles, then F pole. E poles are load bearing.