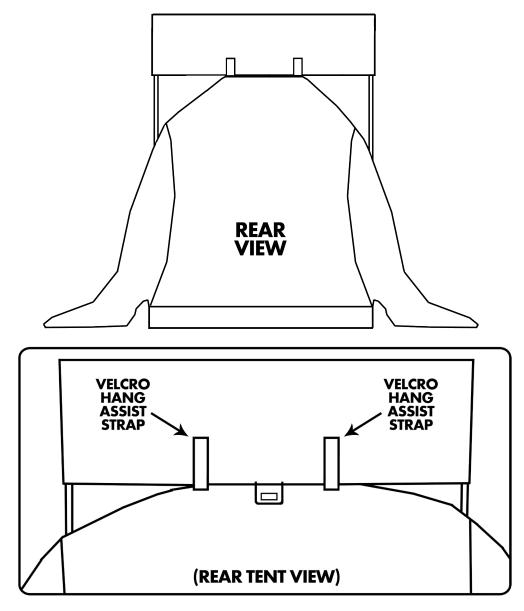

Bring tent body to Velcro assist strips then zip tent.

Zipper Detail

Add Roof Support Beams. Position E poles, then F pole. E poles are load bearing.