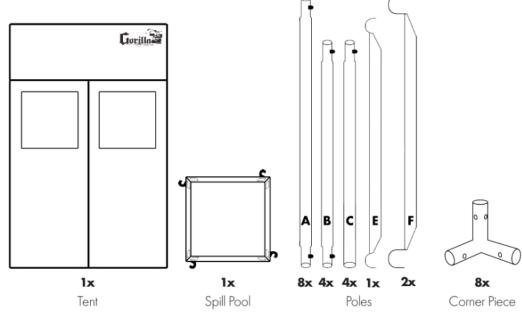

## **4x4 Gorilla Grow Tent LITE LINE**

Unpack

2. Check

3 Unfold, unzip, then lay flat.
NOTE: Your tent may look different than this illustration.

**ROOF** 

LEFT SIDE WALL SIDE WALL

FLOOR

Assemble frame inside of tent floor beginning with frame base, and building upward