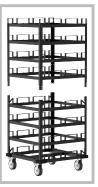

## **Horizontal Post Storage Cart**

## Compact storage. Easy transportation.

Store posts efficiently and transport them easily with the Horizontal Post Cart, available in 12 and 24 post capacities. The 24 post model is the largest capacity on the market and allows you to store 24 posts in just a 45" wide x 34.5" long space, compared to 54" wide x 84" long for posts stored on the floor — that's 1/3rd the storage footprint.

**Ships Unassembled** for a compact delivery via Freight

Upgrade from a 12 to 24 capacity cart: easily add extension at any time.

Assembles quickly and easily: in about a half hour by one or two people, compared to up to an hour and a half for other similar storage carts. All tools and hardware included.