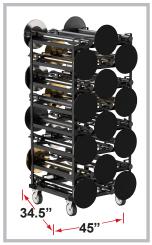

## Compact storage. Easy transportation.

Store posts efficiently and transport them easily with the Horizontal Post Cart, available in 12 and 24 post capacities. The 24 post model is the largest capacity on the market and allows you to store 24 posts in just a 45" wide x 34.5" long space, compared to 54" wide x 84" long for posts stored on the floor — that's 1/3rd the storage footprint.

Padded surfaces: protect the post finish.

Bungees: secure posts on top rack of 24 Post Cart.

| Dimensions   | Empty                | Full                 |
|--------------|----------------------|----------------------|
| 12 Post Cart | 33"L x 33" W x 42" H | 45"L x 34.5"W x 45"H |
| 24 Post Cart | 33"L x 33" W x 77" H | 45"L x 34.5"W x 81"H |