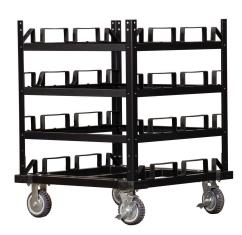

## **Horizontal Post Storage Cart**

## Compact storage. Easy transportation.

Store posts efficiently and transport them easily with the Horizontal Post Cart, available in 12 and 24 post capacities. The 24 post model is the largest capacity on the market and allows you to store 24 posts in just a 45" wide x 34.5" long space, compared to 54" wide x 84" long for posts stored on the floor — that's 1/3rd the storage footprint.

## **Additional Features**

Compatible with all manufacturer's retractable or conventional stanchions up to 2 3/4" diameter.

Carts will fit through standard 80" doorways with 21 posts loaded on the cart.

Padded surfaces: protect the post finish.

Bungees: secure posts on top rack of 24 Post Cart.

| Dimensions   | Empty                | Full                 |
|--------------|----------------------|----------------------|
| 12 Post Cart | 33"L x 33" W x 42" H | 45"L x 34.5"W x 45"H |
| 24 Post Cart | 33"L x 33" W x 77" H | 45"L x 34.5"W x 81"H |