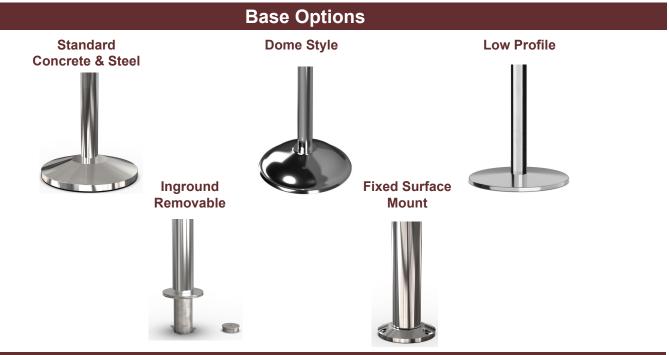

museums, red carpet events, and more.

## **Features**

- A variety of finishes available, using rust-resistant and high-quality steel
- Features a full circumference rubber floor protector for maximum scratch protection & stability on standard bases
- 40" height, 2.5 OD



Attach ropes from four directions to allow for corners and other shaped queues. Easy latch snap ends allow for ropes to remain attached and secure while in use.

Maximize your available footprint by utilizing Wall Loop Receivers. Each accept up to two ropes Wall Plates are durably built and available in four stock finishes.

## **Finish and Top Options**



**Powder Coated** 





Polished

















Stainless Steel



Satin Stainless Steel



Polished **Brass** 









Flat Top Stanchion



Ball Top Stanchion



## **Rope Options**



\*Due to printing limitations, colors shown may not represent actual product colors. Please call for samples if required