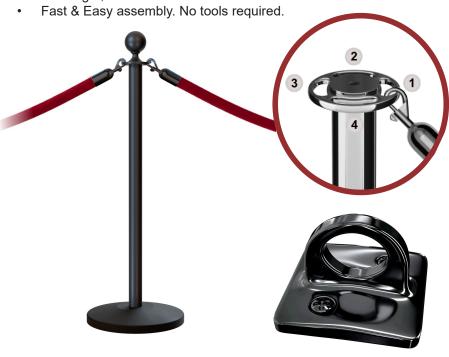

## **Features**

- A variety of finishes available, using rust-resistant and high-quality steel
- Features a full circumference rubber floor protector for maximum scratch protection & stability on standard bases
- 40" height, 2.5 OD

Attach ropes from four directions to allow for corners and other shaped queues. Easy latch snap ends allow for ropes to remain attached and secure while in use.

Maximize your available footprint by utilizing Wall Loop Receivers. Each accept up to two ropes Wall Plates are durably built and available in four stock finishes.