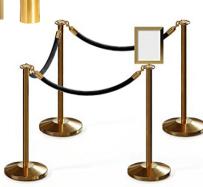

## **Post Finishes & Rope Options for Crowd Control**

Our posts and ropes are designed to discreetly guide and inform customers and employees with a post and rope option that suits your layout and styling. Stainless steel construction and durable velvet ropes let it have a long-term service life and attractive snap ends attach easily to the stanchion post loops, and come in a variety of finishes to accommodate any look and feel for special events.. The stable base allows it to stay right in place. Elegant and modern design makes it suitable for various occasions, like theaters, casinos, restaurants, film festivals, museums, red carpet events, and more.

## **Features**

- A variety of finishes available, using rust-resistant and high-quality steel
- Features a full circumference rubber floor protector for maximum scratch protection & stability on standard bases
- 40" height, 2.5 OD

Attach ropes from four directions to allow for corners and other shaped queues. Easy latch snap ends allow for ropes to remain attached and secure while in use.

Maximize your available footprint by utilizing Wall Loop Receivers. Each accept up to two ropes Wall Plates are durably built and available in four stock finishes.