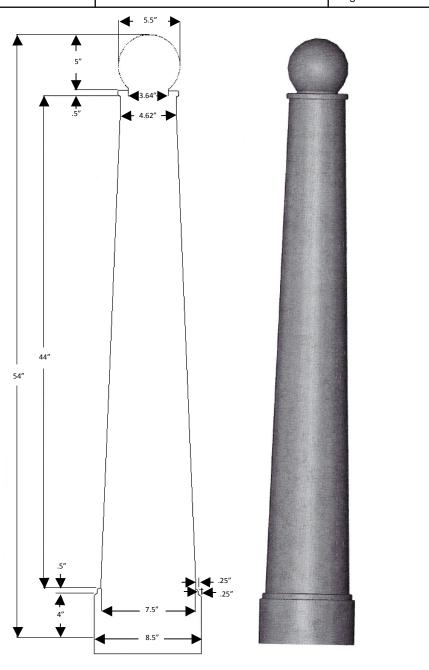

<u>Title:</u> Pawn Decorative Bollard Drawing Number: 1

Recommended Use:

4" Dia Guard Pipe

**Specifications:** 

See Below

Date: 8/25/15
Style: Decorative

Page: 1 of 1

## **SPECIFICATIONS**

- 4 5/8" ID at narrowest
- 8.5" OD at widest
- 54" H w/ 4" H base ring
- 2 foam installation strips