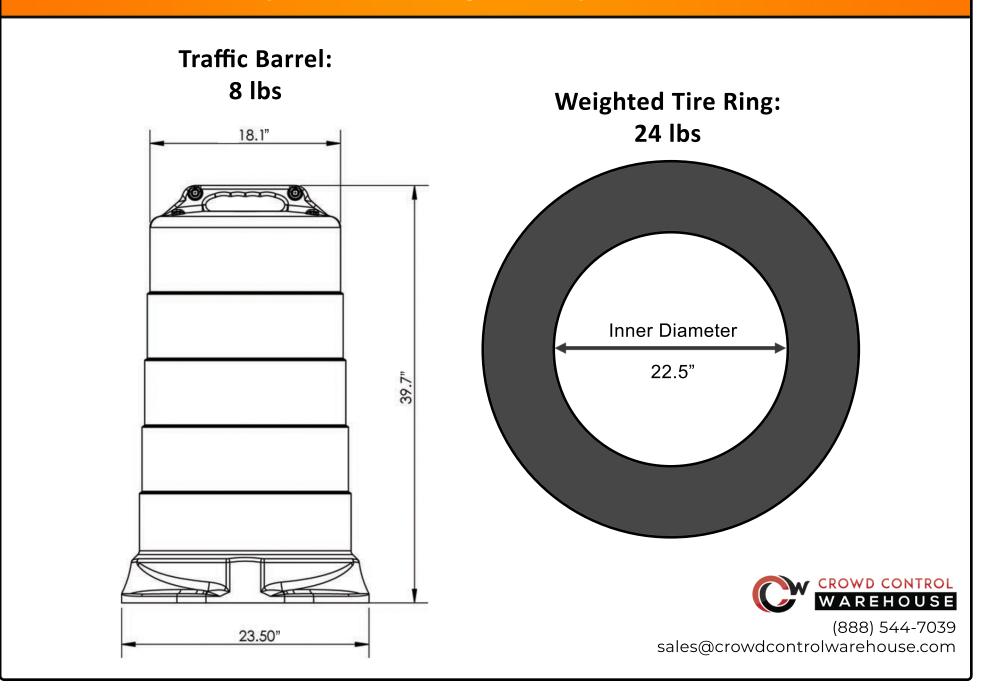

# Commander Traffic Barrel with Reflective Tape and Tire Ring Base Option

## Commander Traffic Barrel with Reflective Tape and Tire Ring Base Option