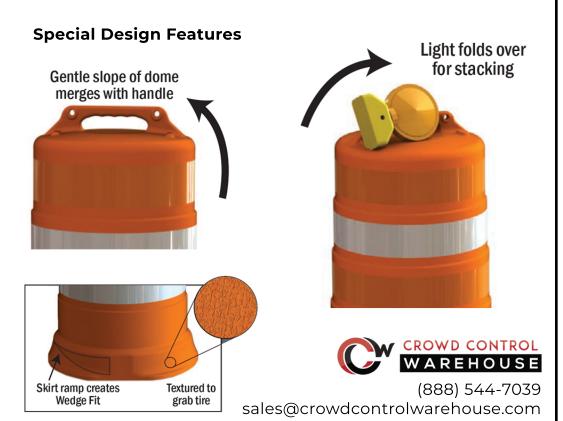

### MUTCD COMPLIANT, NCHRP Crash Test Rating 350

Our channelizing barrels are tested and assured to meet or exceed standards set by the Federal Highway Administration. These barrels meet and exceed MUTCD standards with a NCHRP crash test rating of 350.

#### **Material Options**

Our barrels are designed for both superior rebound-ability and durability. Select either **High Density Polyethylene (HDPE)** or **Low Density Polyethylene (LDPE)**.