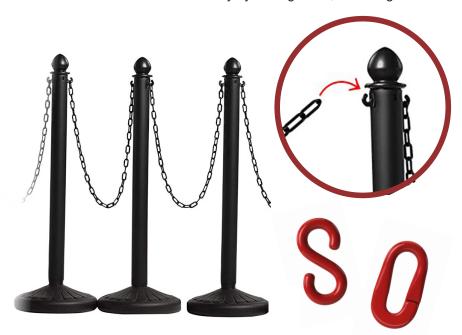

The chain links easily connect to the plastic stanchion's hooks on either side or simply run a chain between open handles of items like our safety deliniator posts to create a makshift barrier!

Plastic Chain Connecting Links and S Hooks are the ideal solution for connecting two chains to make a longer one. Made of lightweight, strong high-density polyethylene, replace broken chain links, connect multiple chains together, attach a chain to a post or stanchion, or hang items like signs.