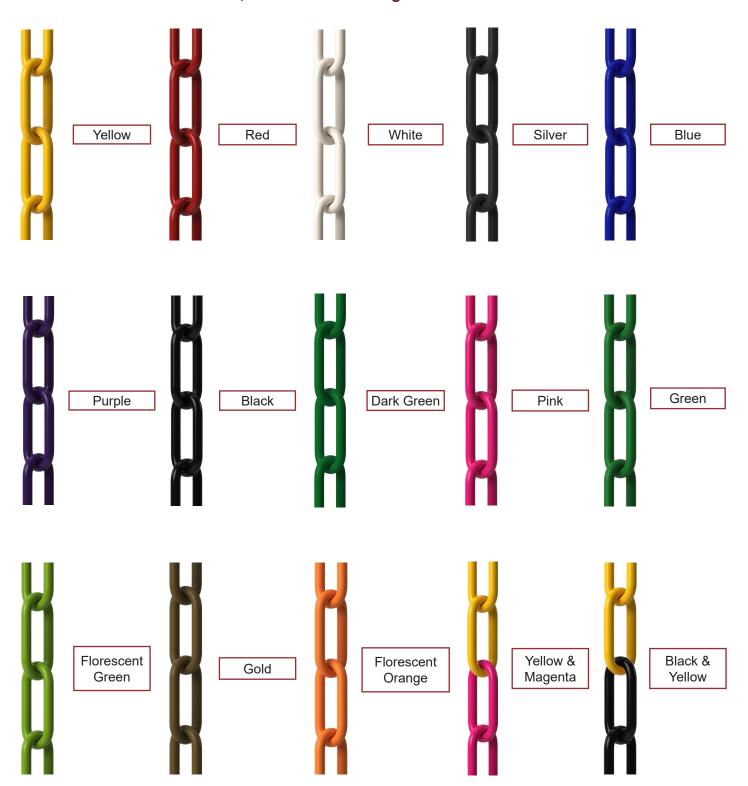

## Yellow Red Orange Blue Safety Green White Black

## 2" Chain Color Options

Chain available in cut lengths of 1 Ft., 25 Ft., 50 Ft., 100 Ft., 200 Ft., 500 Ft. Custom lengths available.

<sup>\*</sup>Due to printing limitations, colors shown may not represent actual product colors. Please call for samples if required