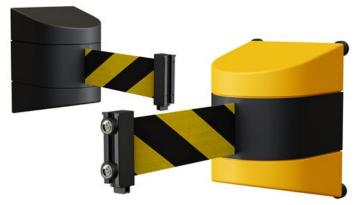

## CCW Series WBM 220/230

#### **Wall Mount Retractable Barrier**

The CCW Series WBM has an ABS casing for durability, mounted on the wall and used in hallways or areas with limited floor space.