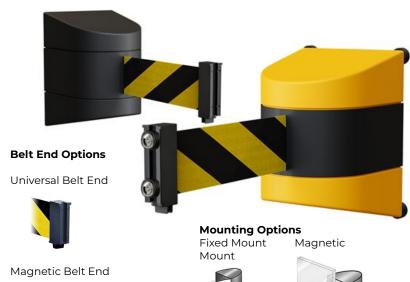

#### **Wall Mount Retractable Barrier**

The CCW Series WBM has an ABS casing for durability, mounted on the wall and used in hallways or areas with limited floor space.

#### Great for use in tight spaces

Small profile and capable of mounting on a variety of flat surface. Designed to be used in areas where space is limited. Great for use in warehousing, manufacturing and construction areas.

#### **ABS Casing**

Designed with a thick ABS composite casing that can stand up to the elements in any environment.