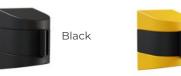

0/230

CROWD CONTROL WAREHOUSE

| Belt Lengths                              | Case Height      | Case Width       | Case Depth                    |
|-------------------------------------------|------------------|------------------|-------------------------------|
| 8.5ft 10ft 13ft 15ft /<br>20ft 25ft 30 ft | 5.5 in / 6.25 in | 3.75 in / 4.5 in | 3.5 in / 4.5 in               |
| Belt Width                                | Case Material    | Weight           | Included<br>Accessories       |
| 2in                                       | ABS              | 1 lb/1.8 lbs     |                               |
| Standard Belt Colors and Messages         |                  |                  | Wall Receiver<br>and Hardware |

#### Standard Beit Colors and Messages



#### **Case Color Options**



Black and Yellow







## CCW Series WBM 220/230

# CROWD CONTROL WAREHOUSE

#### **Wall Mount Retractable Barrier**

The CCW Series WBM has an ABS casing for durability, mounted on the wall and used in hallways or areas with limited floor space.



#### Great for use in tight spaces

Small profile and capable of mounting on a variety of flat surface. Designed to be used in areas where space is limited. Great for use in warehousing, manufacturing and construction areas.



#### **ABS Casing**

Designed with a thick ABS composite casing that can stand up to the elements in any environment.



#### Herringbone Belt Webbing

Belt is crafted from strong webbed nylon material for ultimate durability.





#### **Multiple Belt Lengths**

Available with belt lengths from 8.5ft to 15 ft – you c