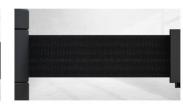

#### Herringbone Belt Webbing

Belt is crafted from strong webbed nylon material for ultimate durability.

#### **Belt Colors & Message Prints**

Available in a variety of standard colors or find the message to suit your application.