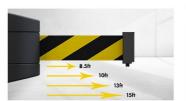

#### **Multiple Belt Lengths**

Available with belt lengths from 8.5ft to 15 ft – you choose the best length to fit your needs.