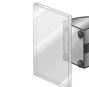

#### **Wall Mount Retractable Barrier**

The CCW Series WBM has an ABS casing for durability, mounted on the wall and used in hallways or areas with limited floor space.

#### **ABS Casing**

Designed with a thick ABS composite casing that can stand up to the elements in any environment.