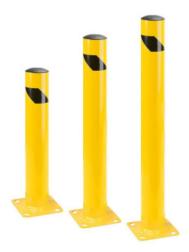

## **Description:**

These bollards have a powder coated finish and are applicable for either indoor or outdoor use. They can provide protection in work areas or personnel and are ideal for helping protect warehouse, parking and loading areas. The base plate has four (4) pre-drilled mounting holes for easier installation. Baked in powder coat finish for added toughness.

# Available Sizes (Height x Diameter):

24" x 4.5"

36" x 4.5"

42" x 4.5"

48" x 4.5"

60" x 4.5"

62" x 4.5"

72" x 4.5"

### **Avaliable Colors:**

Safety Yellow with Black Striping (Other colors may be available, please inquire)