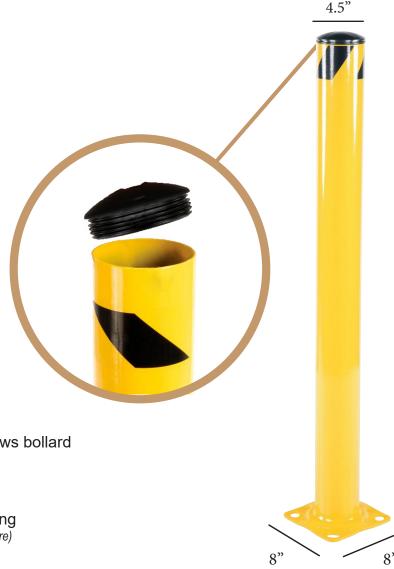

# Available Sizes (Height x Diameter):

24" x 4.5"

36" x 4.5"

42" x 4.5"

48" x 4.5"

60" x 4.5"

62" x 4.5"

72" x 4.5"

#### Includes:

- Hardware
- Heavy Duty Steel Base
- Removable push cap allows bollard to be filled with concrete

### **Avaliable Colors:**

Safety Yellow with Black Striping (Other colors may be available, please inquire)