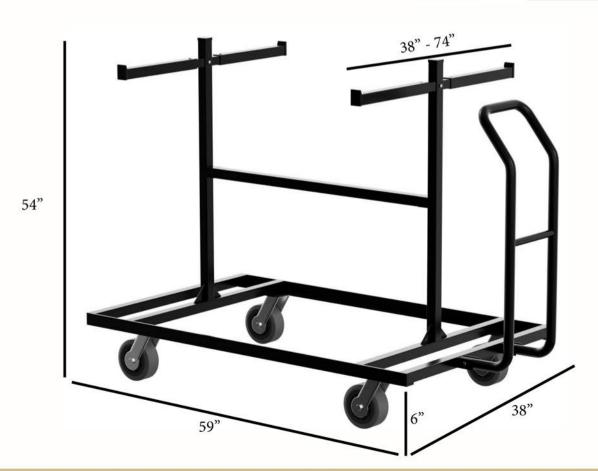

- Speeds up installation and breakdown times.
- Maximizes the facility's storage space.
- 119 lbs
- Four 6" casters with Fixed Wheels
- · Assembly required.
- Cart Dimensions: 77.5" Long (with push handle horizontal) x 74" Wide (assuming arms are fully extended) x 54.75" Tall