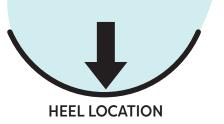

ements on your ruler before ordering any shoes.

## MEASURING INSTRUCTIONS

#### STEP 1

Place print-out on a flat surface.

#### STEP 2

Stand straight with heel placed on heel of drawing.

#### STEP 3

Size is determined by length of foot (please check both feet) where the top of the longest toe falls on the guide.





|      | CHILDREN |         |       |          |       |       | OLDER<br>CHILDREN |         |
|------|----------|---------|-------|----------|-------|-------|-------------------|---------|
| Size | INF      | XS      | S     | М        | L     | XL    | XS                | S       |
| EURO | 18-20    | 21-23   | 24-26 | 27-29    | 30-32 | 33-35 | 35-36             | 37-38   |
| UK   | 2-4      | 4.5-6.5 | 7-9   | 9.5-11.5 | 12-1  | 1.5-3 | 3-4               | 4.5-5.5 |