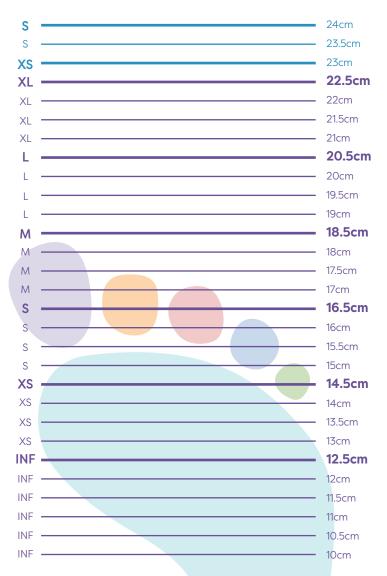

## MEASURING INSTRUCTIONS

#### STEP 1

Place print-out on a flat surface.

#### STEP 2

Stand straight with heel placed on heel of drawing.

#### STEP 3

Size is determined by length of foot (please check both feet) where the top of the longest toe falls on the guide.

|      | CHILDREN |         |       |          |       |       | OLDER<br>CHILDREN |         |
|------|----------|---------|-------|----------|-------|-------|-------------------|---------|
| Size | INF      | XS      | S     | М        | L     | XL    | XS                | S       |
| EURO | 18-20    | 21-23   | 24-26 | 27-29    | 30-32 | 33-35 | 35-36             | 37-38   |
| UK   | 2-4      | 4.5-6.5 | 7-9   | 9.5-11.5 | 12-1  | 1.5-3 | 3-4               | 4.5-5.5 |