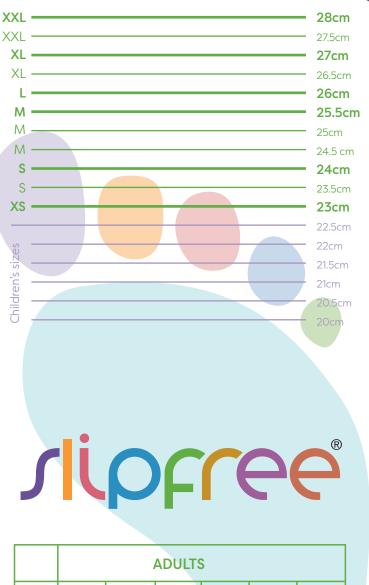

## MEASURING INSTRUCTIONS

**STEP 1** Place print-out on a flat surface.

#### STEP 2

Stand straight with heel placed on heel of drawing.

### STEP 3

Size is determined by length of foot (please check both feet) where the top of the longest toe falls on the guide.

|      | ADULTS |         |       |       |         |       |
|------|--------|---------|-------|-------|---------|-------|
| Size | XS     | S       | м     | L     | XL      | XXL   |
| EURO | 35-36  | 37-38   | 39-40 | 40-41 | 42-43   | 44-45 |
| UK   | 3-4    | 4.5-5.5 | 6-7   | 7-8   | 8.5-9.5 | 10-11 |