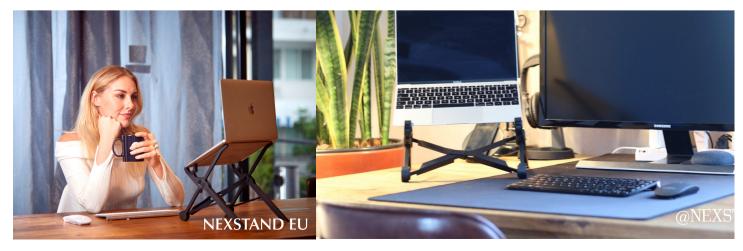

COMPACT, FOLDABLE AND HEIGHT ADJUSTABLE LAPTOP STAND

INSTANTLY CHANGES YOUR LAPTOP INTO AN ERGONOMIC DESKTOP WORKSTATION, ANYWHERE.

- ★ IDEAL FOR IN-HOUSE AND REMOTE WORK The NEXSTAND K2 is the most highly adjustable and portable laptop stand on the market. It's ideal for coworkers, distributed teams and organisations that are already agile or transitioning to an agile setup. Quick and easy to set up, foldaway, adjustable and sturdy.
- ★ ERGONOMIC, FOLDABLE AND ADJUSTABLE 8 different height adjustments options, elevating your laptop screen from 14cm to 32cm off the desk to eye-level.
- ★ QUICK AND EASY TO USE

## $\bigstar$ IDEAL FOR WORK AND TRAVEL

If you work while traveling or commute between multiple workspaces and want a stand to use both at home and at your destination, we recommend NEXSTAND K7. Compact, lightweight and portable at just 200g.

### ★ ERGONOMIC AND FOLDABLE

Raises your laptop screen 15cm from the desk to eye-level. The angled viewing tilt is 30 degrees. Quick and easy to set up and foldaway.