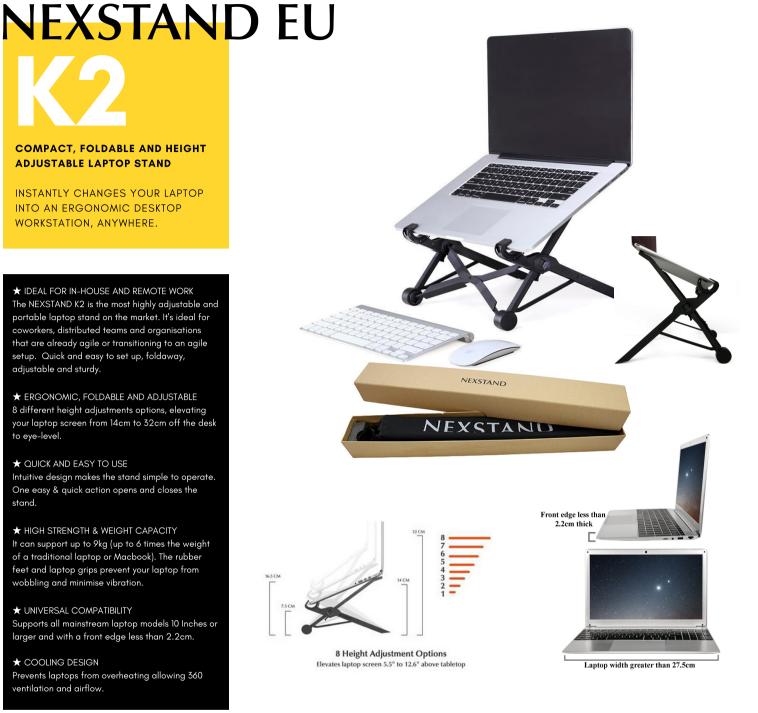

COMPACT, FOLDABLE AND HEIGHT ADJUSTABLE LAPTOP STAND

INSTANTLY CHANGES YOUR LAPTOP INTO AN ERGONOMIC DESKTOP WORKSTATION, ANYWHERE.

- ★ IDEAL FOR IN-HOUSE AND REMOTE WORK The NEXSTAND K2 is the most highly adjustable and portable laptop stand on the market. It's ideal for coworkers, distributed teams and organisations that are already agile or transitioning to an agile setup. Quick and easy to set up, foldaway, adjustable and sturdy.
- ★ ERGONOMIC, FOLDABLE AND ADJUSTABLE 8 different height adjustments options, elevating your laptop screen from 14cm to 32cm off the desk to eye-level.
- ★ QUICK AND EASY TO USE

Intuitive design makes the stand simple to operate. One easy & quick action opens and closes the stand.

- ★ HIGH STRENGTH & WEIGHT CAPACITY It can support up to 9kg (up to 6 times the weight of a traditional laptop or Macbook). The rubber feet and laptop grips prevent your laptop from wobbling and minimise vibration.
- ★ UNIVERSAL COMPATIBILITY Supports all mainstream laptop models 10 Inches or larger and with a front edge less than 2.2cm.
- ★ COOLING DESIGN

Prevents laptops from overheating allowing 360 ventilation and airflow.