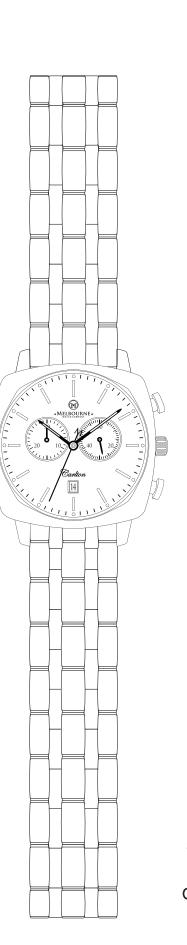

## SIZING GUIDE

## CARLTON STEEL BRACELET

42MM

ଦି quartz 🕺 50MM

SUITS WRISTS BETWEEN 160MM AND 223MM

## HOW TO USE THIS GUIDE

Print and carefully cut out the watch to get a feel for the look and sizing on your wrist. Ensure your printer is set to print at 100% or 'actual size', and the watch will be printed at 1:1 scale.

#### HOW TO MEASURE YOUR WRIST

Cut along the dotted line of the ruler and use it to measure your wrist size.