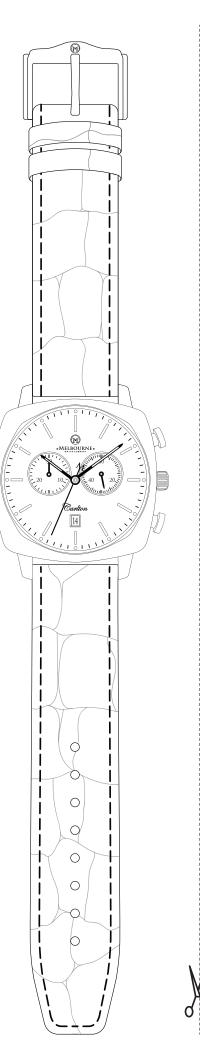

# SIZING GUIDE

### CARLTON LEATHER BAND

42MM

SUITS WRISTS BETWEEN 175MM AND 220MM

QUARTZ

## HOW TO USE THIS GUIDE

Print and carefully cut out the watch to get a feel for the look and sizing on your wrist. Ensure your printer is set to print at 100% or 'actual size', and the watch will be printed at 1:1 scale.

### HOW TO MEASURE YOUR WRIST

Cut along the dotted line of the ruler and use it to measure your wrist size.