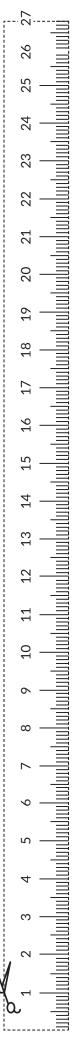

### HOW TO MEASURE YOUR WRIST

Cut along the dotted line of the ruler and use it to measure your wrist size.

2

20

19

18

17

16

15

14

13

12

11

10

0

ω

S

 $\mathcal{C}$ 

#### HOW TO MEASURE YOUR WRIST

Cut along the dotted line of the ruler and use it to measure your wrist size.