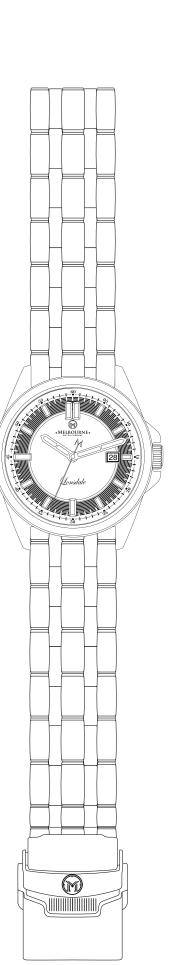

# SIZING GUIDE

## LONSDALE STEEL BRACELET

42MM

SUITS WRISTS BETWEEN 170MM AND 225MM

# HOW TO USE THIS GUIDE

Print and carefully cut out the watch to get a feel for the look and sizing on your wrist. Ensure your printer is set to print at 100% or 'actual size', and the watch will be printed at 1:1 scale.