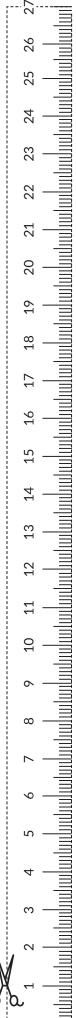

### HOW TO MEASURE YOUR WRIST

Cut along the dotted line of the ruler and use it to measure your wrist size.

## HOW TO MEASURE YOUR WRIST

Cut along the dotted line of the ruler and use it to measure your wrist size.

2

20

19

18

17

16

15

14

13

12

11

10

0

ω

S