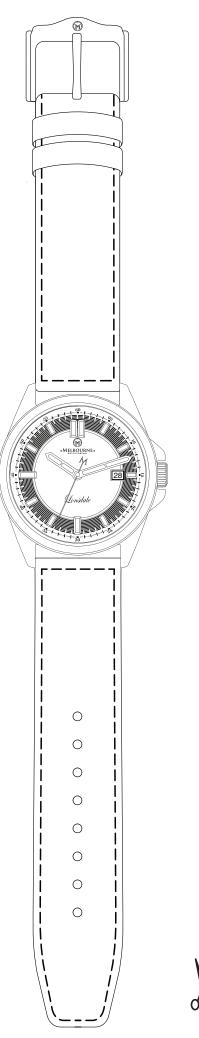

# SIZING GUIDE

### LONSDALE LEATHER BAND

42MM

SUITS WRISTS BETWEEN 168MM AND 225MM

## HOW TO USE THIS GUIDE

Print and carefully cut out the watch to get a feel for the look and sizing on your wrist. Ensure your printer is set to print at 100% or 'actual size', and the watch will be printed at 1:1 scale.

### HOW TO MEASURE YOUR WRIST

Cut along the dotted line of the ruler and use it to measure your wrist size.