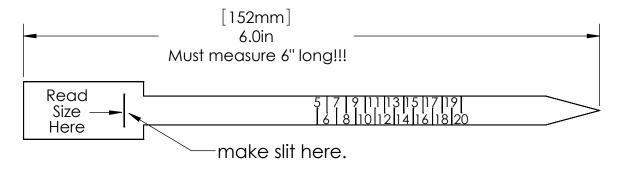

## How to Size Rings

- 1. Print This Page (make sure *Page Scaling* set to "None" in your print Dialog Box (CTRL+P))
- 2. Confirm scaling is correct by measuring 6" sizer below.
- **3.** method A- measure a ring that fits you by placing over circle below. Inside of your ring should line up with outside of circle. If between sizes, order 1/2 size larger.

**4.** method B- Cut out sizer, make small slit where indicated, wrap around finger and through slit. Pull snug (not tight) and take measurement at "Read Size Here" arrow. If between sizes, order 1/2 size larger.