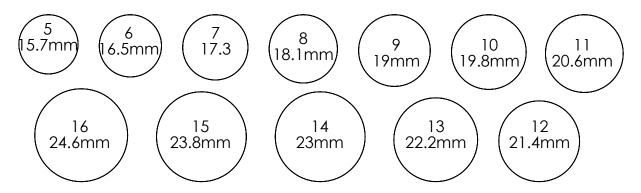

## How to Size Rings

- 1. Print This Page (make sure *Page Scaling* set to "None" in your print Dialog Box (CTRL+P))
- 2. Confirm scaling is correct by measuring 6" sizer below.
- **3.** method A- measure a ring that fits you by placing over circle below. Inside of your ring should line up with outside of circle. If between sizes, order 1/2 size larger.

|                                                                                                                                                                                                                |             |         | DIMENSIONS ARE IN INCHES TOLERANCES: FRACTIONAL± ANGULAR: MACH± BEND± TWO PLACE DECIMAL± THREE PLACE DECIMAL± |           | NAME        | DATE    | McWhinney Designs              |  |
|----------------------------------------------------------------------------------------------------------------------------------------------------------------------------------------------------------------|-------------|---------|---------------------------------------------------------------------------------------------------------------|-----------|-------------|---------|--------------------------------|--|
|                                                                                                                                                                                                                |             |         |                                                                                                               | DRAWN     | J. McWhinne | 4/24/14 | Wie willing Designs            |  |
|                                                                                                                                                                                                                |             |         |                                                                                                               | CHECKED   |             |         | Ring Sizer                     |  |
|                                                                                                                                                                                                                |             |         |                                                                                                               | ENG APPR. |             |         |                                |  |
| PROPRIETARY AND CONFIDENTIAL                                                                                                                                                                                   |             |         |                                                                                                               | MFG APPR. |             |         |                                |  |
| THE INFORMATION CONTAINED IN THIS DRAWING IS THE SOLE PROPERTY OF INSERT COMPANY NAME HERES. ANY REPRODUCTION IN PART OR AS A WHOLE WITHOUT THE WRITTEN PERMISSION OF INSERT COMPANY NAME HERES IS PROHIBITED. |             |         | MATERIAL                                                                                                      | Q.A.      |             |         |                                |  |
|                                                                                                                                                                                                                |             |         | Paper                                                                                                         | COMMENTS: |             |         |                                |  |
|                                                                                                                                                                                                                | NEXT ASSY   | USED ON | FINISH                                                                                                        |           |             |         | SIZE DWG. NO. SIZER REV.       |  |
|                                                                                                                                                                                                                | APPLICATION |         | DO NOT SCALE DRAWING                                                                                          |           |             |         | SCALE:1:1 WEIGHT: SHEET 1 OF 1 |  |