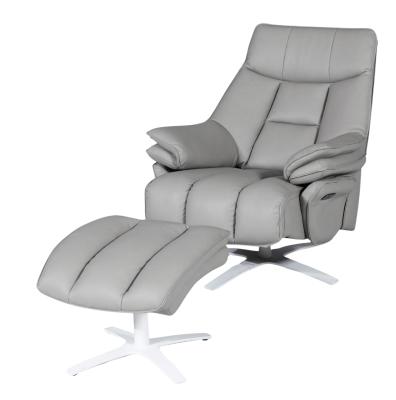

## Rhys Recliner with Ottoman

or take a photo 😇

Premium full leather

Ultimate comfort and relaxation

The Rhys Single Recliner with Ottoman is upholstered in premium full leather, ensuring luxurious comfort and durability.

Sink into the lap of luxury with the Rhys recliner and ottoman set, crafted from high-quality full leather. With plush cushioning and a coordinating ottoman, this recliner provides deluxe comfort and support for your everyday relaxation.