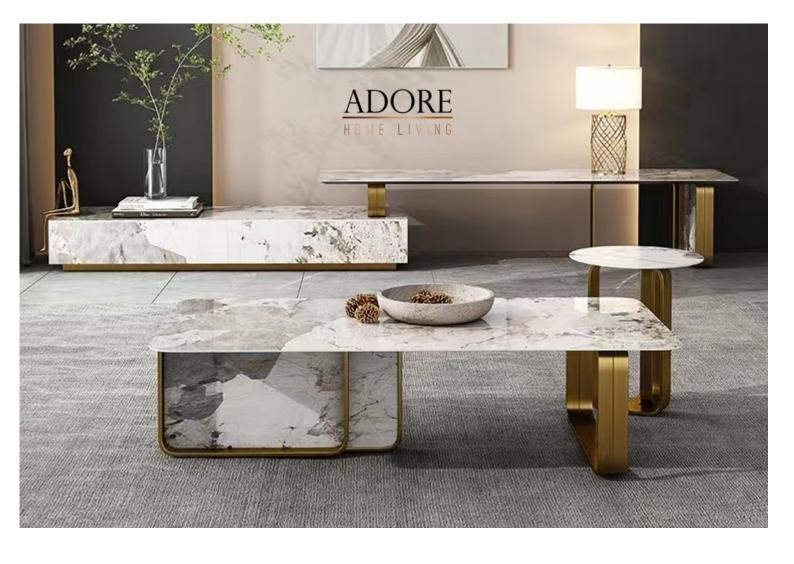

## MARTINEZ SINTERED STONE COLLECTION

Introducing the Martinez Sintered Stone living and dining collection—a sophisticated and versatile furniture set that harmoniously blends sleek design with the resilient qualities of sintered stone. This collection encompasses a round dining table, a console table, a coffee table, and a TV unit.

Material: The material used for this product is 12mm sintered stone with a brushed stainless steel finish in a gold color.

For more information about the Martinez Collection, scan the QR code to take you directly to the product web page. If you have any additional questions you can enquire via email at: <a href="mailto:info@adorehomeliving.com.au">info@adorehomeliving.com.au</a> or contact us on: 08 6383 9888