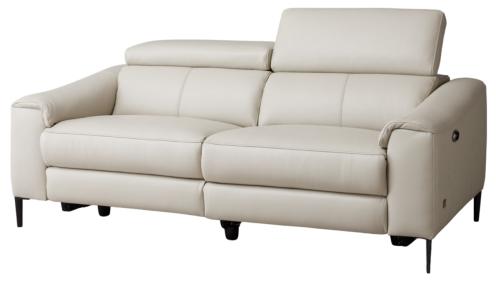

### **ELECTRIC RECLINER**

Its stylishly inviting seat provides a modern look to your living space, as it hides a wealth of comfortable features underneath. Providing its luxurious look is a contemporary design wrapped in 100% genuine leather, while high-density foam provides holistic comfort. Its headrest reclines according to your needs and can be controlled by stealthy buttons found at the seat's sides.

\*3 seaters and 2 seaters available

Modern style

Luxury full leather

Optimal angle with control

#### Size

3 Seater: L1900 x W950 x H950mm 2 Seater: L1550 x W950 x H950mm