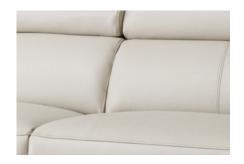

### **ELECTRIC RECLINER**

Its stylishly inviting seat provides a modern look to your living space, as it hides a wealth of comfortable features underneath. Providing its luxurious look is a contemporary design wrapped in 100% genuine leather, while high-density foam provides holistic comfort. Its headrest reclines according to your needs and can be controlled by stealthy buttons found at the seat's sides.