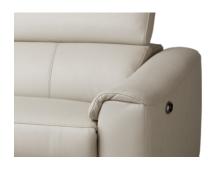

### **ELECTRIC RECLINER**

Its stylishly inviting seat provides a modern look to your living space, as it hides a wealth of comfortable features underneath. Providing its luxurious look is a contemporary design wrapped in 100% genuine leather, while high-density foam provides holistic comfort. Its headrest reclines according to your needs and can be controlled by stealthy buttons found at the seat's sides.