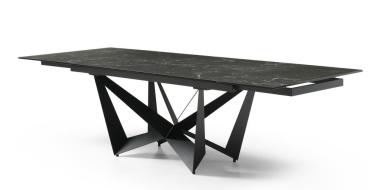

## ADORE HOME LIVING

Introducing the Reece Ceramic Top Extension Dining Table, a remarkable piece of furniture that combines versatility, elegance, and functionality. This dining table is designed to be the focal point of your dining area, offering a seamless blend of modern aesthetics and practicality. It is able to easily adjust from  $1800 \times 1000$  to  $2700 \times 1000$  (mm) making it suitable for small and large families.

Extension Dining Table 1800/2700x1000x760 (mm)

**Dining Chair** L490 x D580 H800 (mm)