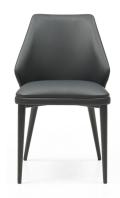

Extension Dining Table 1800/2700x1000x760 (mm)

**Dining Chair** L490 x D580 H800 (mm)