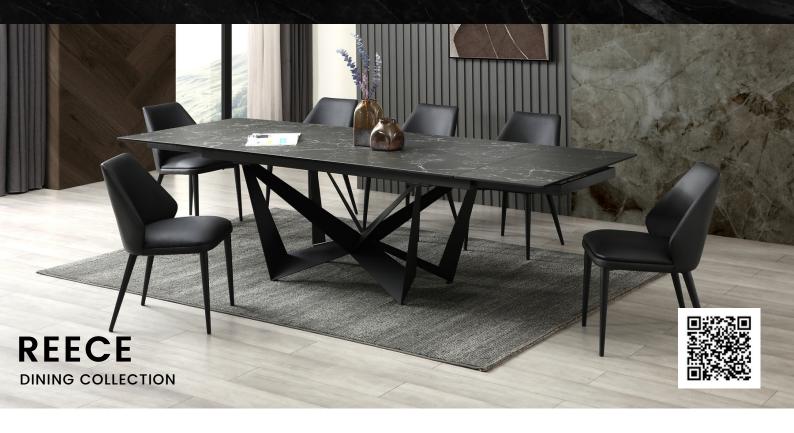

## ADORE HOME LIVING

Introducing the Reece Ceramic Top Extension Dining Table, a remarkable piece of furniture that combines versatility, elegance, and functionality. This dining table is designed to be the focal point of your dining area, offering a seamless blend of modern aesthetics and practicality. It is able to easily adjust from  $1800 \times 1000$  to  $2700 \times 1000$  (mm) making it suitable for small and large families.

Extension Dining Table 1800/2700x1000x760 (mm)

**Dining Chair** L490 x D580 H800 (mm)

## **Material**

Ceramic doesn't require much protection, these tabletops are very resistant to scratches.

adorehomeliving1

adorehomeliving

6383 9888