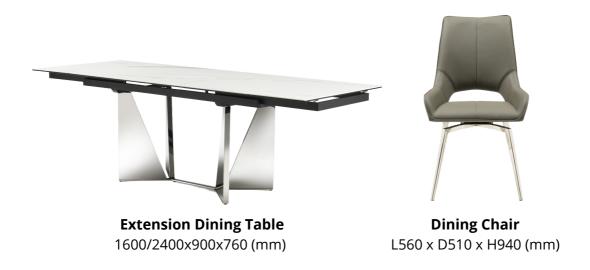

## **Material**

Ceramic doesn't require much protection, these tabletops are very resistant to scratches.

adorehomeliving1