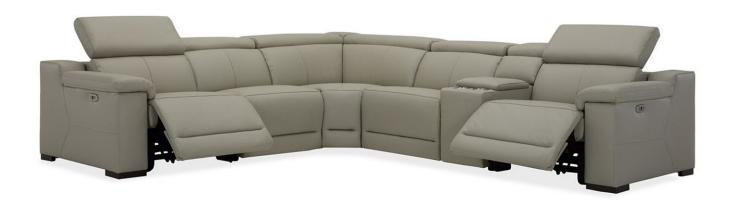

### **CORNER LOUNGE**

The Perez corner lounge is the ideal modern lounge with its sleek, stylish design and supreme comfort provided by the premium full leather and sturdy timber supports.

Set the tone in any space with this must-have.

Modern style

Luxury full leather

Optimal angle with control

#### Reclining

Electric mechanism

#### Size

L2950 x W3300 x H1060mm

#### Frame

Solid timber, plywood & metal

#### Upholstery

Premium full leather

Available in leather and fabric

Customized to suit your needs

Choice of colours

Best price guarantee

5 year warrantv

5 star Customer Service