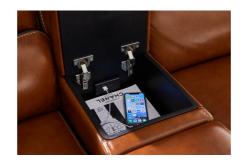

\*Configuration on display may be different from the picture.

Optimal angle with control

Storage console with USB ports recharger

Luxurious texture & quality stitching

**Reclining** Electric mechanism

**Frame** Solid timber, plywood & metal