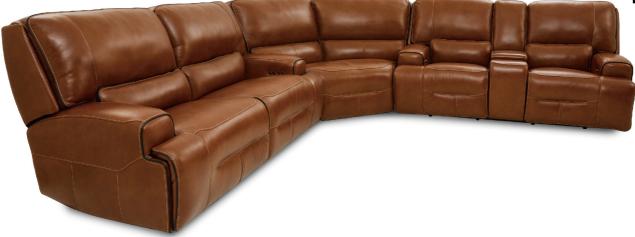

### NELSON CORNER LOUNGE

A modular designed to impress and be enjoyed by the entire family.

Relax and put your feet up in one of the four electric recliners, keep your remotes handy by storing them in the Storage Console and never spill your drinks again, with the addition of the useful cup holders.

\*Configuration on display may be different from the picture.

Optimal angle with control

Storage console with USB ports recharger

Luxurious texture & quality stitching

**Reclining** Electric mechanism

**Frame** Solid timber, plywood & metal

**Upholstery** Cowhide leather where it matters

Available in leather and fabric

Customized to suit your needs

Choice of colours

Best price guarantee

10 year 5 star warranty Customer Service

adorehomeliving

adorehomeliving.com.au