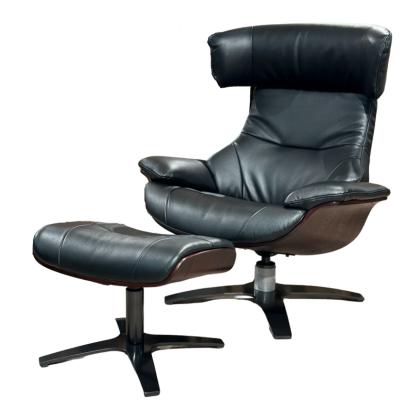

## Mendoza Recliner with Ottoman

Premium full leather

The Mendoza Single Recliner with Ottoman is upholstered in premium full leather, ensuring luxurious comfort and durability.

Sink into the lap of luxury with the Rhys recliner and ottoman set, crafted from high-quality full leather. With plush cushioning and a coordinating ottoman, this recliner provides deluxe comfort and support for your everyday relaxation.

Ultimate comfort and relaxation

**SCHEMATICS** 

Frame Solid timber, plywood & metal

Upholstery Full premium leather

For additional configurations, upholstery options, and colour possibilities, please consult with our sales representative.