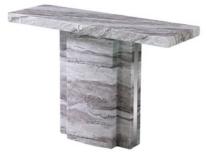

**Dining Table** L2000 x D1000 x H760(mm)

Console Table L1200 x D400 x H800(mm)

Coffee Table L1250 x D450 x H650(mm)

Lamp Table
L650 x D650 x H500(mm)