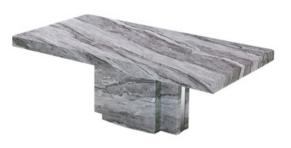

**Dining Table** L2000 x D1000 x H760(mm)

Console Table L1200 x D400 x H800(mm)

Coffee Table L1250 x D450 x H650(mm)

Lamp Table
L650 x D650 x H500(mm)