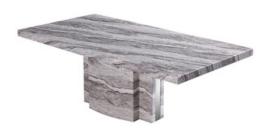

**Dining Table** L2000 x D1000 x H760(mm)

Console Table L1200 x D400 x H800(mm)

Coffee Table L1250 x D450 x H650(mm)

Lamp Table
L650 x D650 x H500(mm)