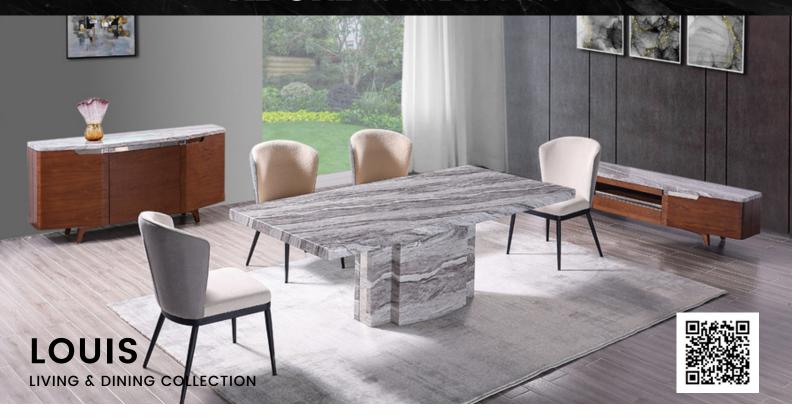

## ADORE HOME LIVING

Showcasing a modern take on marble with its sleek design, stainless steel features and beautiful space grey finish. You can seat up to 8 guests. Perfect if you're looking to update your entire living and dining room.

## **Material**

Louis Collection features high-density natural marble covered with a colour film to give the range colour consistency, topped with a polyurethane resin coating which provides protection against stains and damage to the marble.