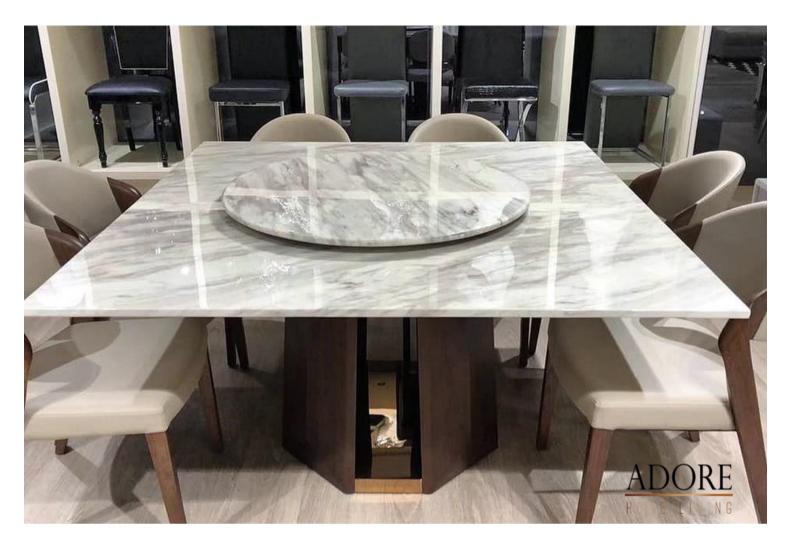

## LORENZA MARBLE DINING TABLE

Stunning naturally earthed white marble top together with Ashwood. A perfect choice for those who love to entertain, the Lazy Susan makes sharing a meal effortless. Pair this beautiful table with our Hamilton Dining chairs for the ultimate dining experience that you and your guests will be sure to enjoy.