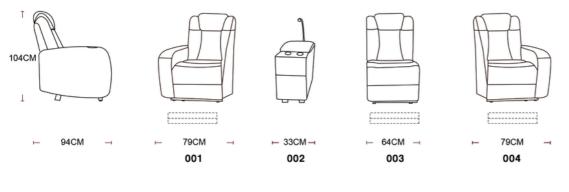

ce for entertaining on movie night or vegging out with your guilty pleasure. Relax and put your feet up with just the tap of a button, the four electric recliners move with ease.



In-built lights to create visual interest



USB ports recharger & reading lights



Storage console with cup holders

**Reclining** Electric mechanism

**Frame** Solid timber, plywood & metal

**Upholstery** Full premium leather



Available in

leather and

fabric



Customized

to suit your

needs









Best price guarantee

10 year 5 warranty Cus Se

5 star Customer Service



adorehomeliving







adorehomeliving.com.au

If you have any additional questions you can enquire via email at: info@adorehomeliving.com.au or contact us on: 08 6383 9888

## ADORE HOME LIVING

## 50327 (1020#)

#### SCHEMATICS



### **Composition Examples**



For more configurations possibility please consult our sales representative.