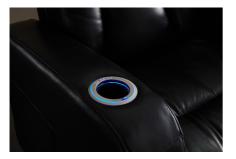

# ADORE HOME LIVING

The 4-Seater Chamber Theatre Lounge is the answer to your theatre-room prayers. With in-built lights, cup-holders, storage and USB charging ports, this is the perfect piece for entertaining on movie night or vegging out with your guilty pleasure. Relax and put your feet up with just the tap of a button, the four electric recliners move with ease.

In-built lights to create visual interest

USB ports recharger & reading lights

Storage console with cup holders

**Reclining** Electric mechanism

**Frame** Solid timber, plywood & metal

**Upholstery** Full premium leather