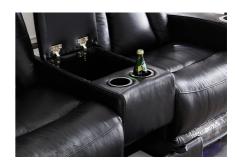

# ADORE HOME LIVING

The 4-Seater Chamber Theatre Lounge is the answer to your theatre-room prayers. With in-built lights, cup-holders, storage and USB charging ports, this is the perfect piece for entertaining on movie night or vegging out with your guilty pleasure. Relax and put your feet up with just the tap of a button, the four electric recliners move with ease.

In-built lights to create visual interest

USB ports recharger & reading lights

Storage console with cup holders

**Reclining** Electric mechanism

**Frame** Solid timber, plywood & metal

**Upholstery** Full premium leather