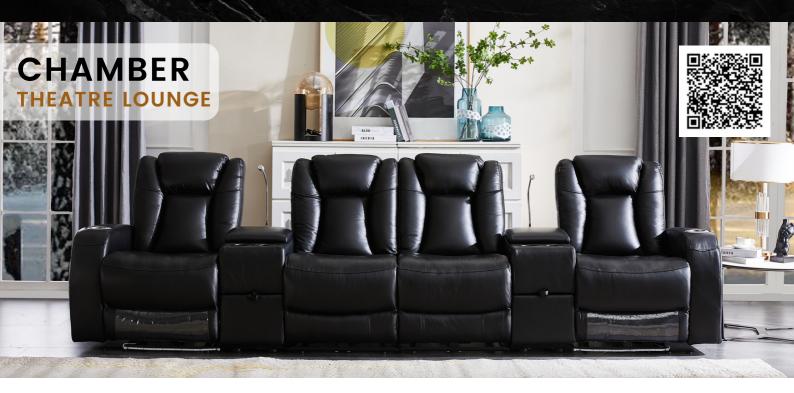

# ADORE HOME LIVING

The 4-Seater Chamber Theatre Lounge is the answer to your theatre-room prayers. With in-built lights, cup-holders, storage and USB charging ports, this is the perfect piece for entertaining on movie night or vegging out with your guilty pleasure. Relax and put your feet up with just the tap of a button, the four electric recliners move with ease.

In-built lights to create visual interest

USB ports recharger & reading lights

Storage console with cup holders

**Reclining** Electric mechanism

**Frame** Solid timber, plywood & metal

**Upholstery** Full premium leather