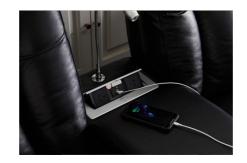

# ADORE HOME LIVING

The 4-Seater Chamber Theatre Lounge is the answer to your theatre-room prayers. With in-built lights, cup-holders, storage and USB charging ports, this is the perfect piece for entertaining on movie night or vegging out with your guilty pleasure. Relax and put your feet up with just the tap of a button, the four electric recliners move with ease.

In-built lights to create visual interest

USB ports recharger & reading lights

Storage console with cup holders

**Reclining** Electric mechanism

**Frame** Solid timber, plywood & metal

**Upholstery** Full premium leather