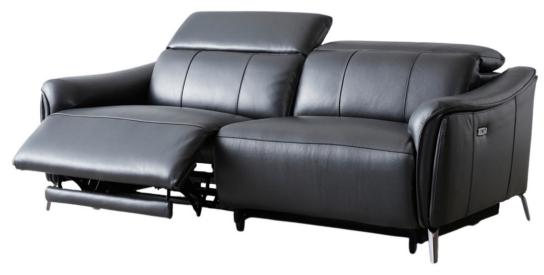

### **ELECTRIC RECLINER**

Introducing the Knight Electric Recliner sofa, a contemporary haven designed to elevate relaxation within the confines of your home. Experience unrivalled comfort and luxury with its seamless fusion of high-density foam and premium-grade leather. Discover absolute control at your fingertips with the sleek buttons thoughtfully placed on the sides of the sofa.

\*3 seater and 2 seater available

Optimal angle with control

Luxury full leather

Modern style