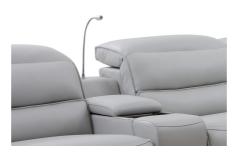

Thick padded cushions for ultimate comfort and relaxation

Storage console with cup holders & reading light

Luxurious texture & quality stitching

**Reclining** Electric mechanism

**Frame** Solid timber, plywood & metal