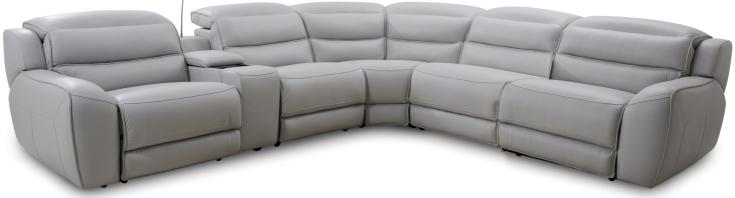

# ADORE HOME LIVING

GORDON CORNER LOUNGE

Gordon Electric Corner Lounge is elegant and luxury personified. With its sleek leather upholstery housing many hidden bonuses such as USB ports, wireless charging electric recliners, entertainment consoles and multiple built-in storage compartments, it's hard to justify passing up this opportunity. \*Configuration on display may be different from the picture.

Thick padded cushions for ultimate comfort and relaxation

Storage console with cup holders & reading light

Luxurious texture & quality stitching

**Reclining** Electric mechanism

**Frame** Solid timber, plywood & metal

**Upholstery** Cowhide leather where it matters

Available in leather and fabric

Customized to suit your needs

Choice of colours

Best price guarantee

10 year 5 star warranty Customer Service

adorehomeliving.com.au