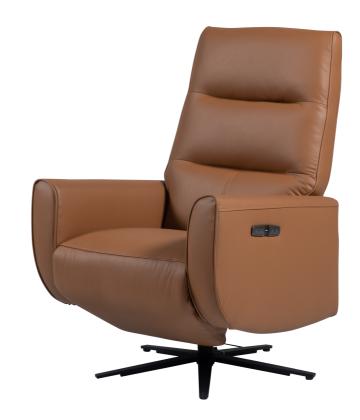

## RECLINER

Introducing the Fernsby Full Leather Electric Recliner Chair, the epitome of comfort and luxury. This exceptional recliner chair is designed to elevate your relaxation experience with its exquisite craftsmanship and advanced features.

Crafted from premium full-grain leather, the Fernsby Recliner Chair exudes elegance and sophistication.

### **Upholstery**

Full premium leather

Customized to suit your needs

Choice of colours

Best price guarantee

10 years warranty

5 stars Customer Services

adorehomeliving1