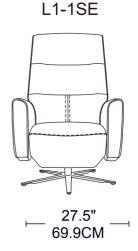

# ADORE HOME LIVING



## **FERNSBY**

## RECLINER

Introducing the Fernsby Full Leather Electric Recliner Chair, the epitome of comfort and luxury. This exceptional recliner chair is designed to elevate your relaxation experience with its exquisite craftsmanship and advanced features.

Crafted from premium full-grain leather, the Fernsby Recliner Chair exudes elegance and sophistication.









### Reclining

Mechanism electric

#### Frame

Solid timber, plywood & metal

### **Upholstery**

Full premium leather



Customized to suit your needs



Choice of colours



Best price guarantee



10 years warranty



5 stars Customer Services



adorehomeliving1



adorehomeliving



6383 9888



adorehomeliving.com.au