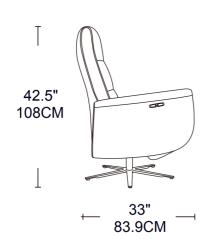

# ADORE HOME LIVING



## **FERNSBY**

## RECLINER

Introducing the Fernsby Full Leather Electric Recliner Chair, the epitome of comfort and luxury. This exceptional recliner chair is designed to elevate your relaxation experience with its exquisite craftsmanship and advanced features.

Crafted from premium full-grain leather, the Fernsby Recliner Chair exudes elegance and sophistication.









### Reclining

Mechanism electric

#### Frame

Solid timber, plywood & metal

### **Upholstery**

Full premium leather



Customized to suit your needs



Choice of colours



Best price guarantee



10 years warranty



5 stars Customer Services



adorehomeliving1



adorehomeliving



6383 9888



adorehomeliving.com.au