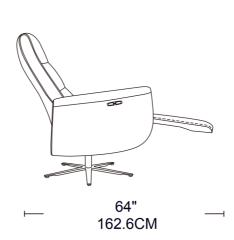

# ADORE HOME LIVING



## **FERNSBY**

## RECLINER

Introducing the Fernsby Full Leather Electric Recliner Chair, the epitome of comfort and luxury. This exceptional recliner chair is designed to elevate your relaxation experience with its exquisite craftsmanship and advanced features.

Crafted from premium full-grain leather, the Fernsby Recliner Chair exudes elegance and sophistication.









### Reclining

Mechanism electric

#### Frame

Solid timber, plywood & metal

### **Upholstery**

Full premium leather



Customized to suit your needs



Choice of colours



Best price guarantee



10 years warranty



5 stars Customer Services



adorehomeliving1



adorehomeliving



6383 9888



adorehomeliving.com.au