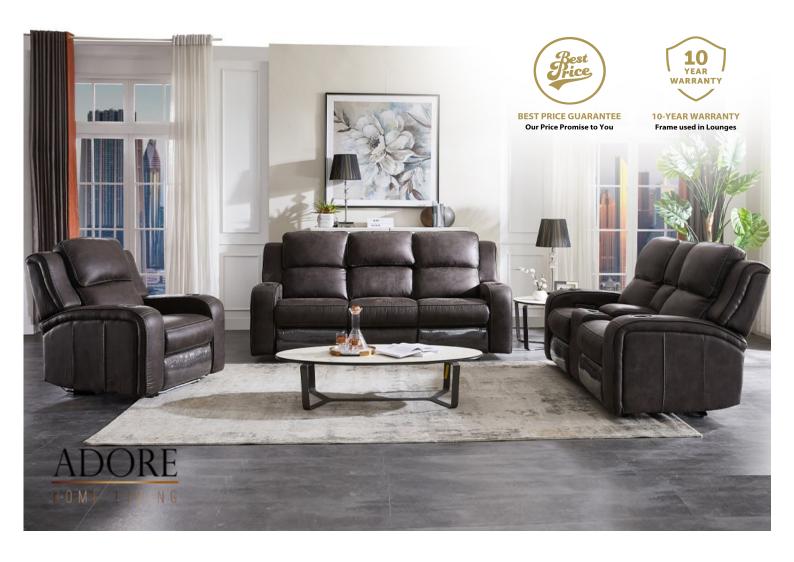

## **EDWARD RECLINER LOUNGE SUITE**

Comfortable premium next-generation material that has the benefit of both leather and fabric. It is breathable, durable and soft. Set includes 3 seater recliners, 2 seater recliners and 1 single recliner chair. Design for small living spaces.

|                                          | L       | D       | Н       |
|------------------------------------------|---------|---------|---------|
| 3EE (3 seater with 2 electric recliners) | 2200 mm | 1000 mm | 1030 mm |
| 2EE (2 seater with 2 electric recliners) | 2000 mm | 1000 mm | 1030 mm |
| 1E(Single recliner)                      | 1000 mm | 1000 mm | 1030 mm |

| <u>SPECIFICATIONS</u> |                                                         |  |
|-----------------------|---------------------------------------------------------|--|
| Frame                 | Solid timber and composites                             |  |
| Filling               | Cushions with foam and fibre                            |  |
| Support               | Zig-zag spring and webbing                              |  |
| Material              | Premium, breathable fabric. Can be upgraded to leather. |  |
| Colours               | Enquire instore for available colours                   |  |