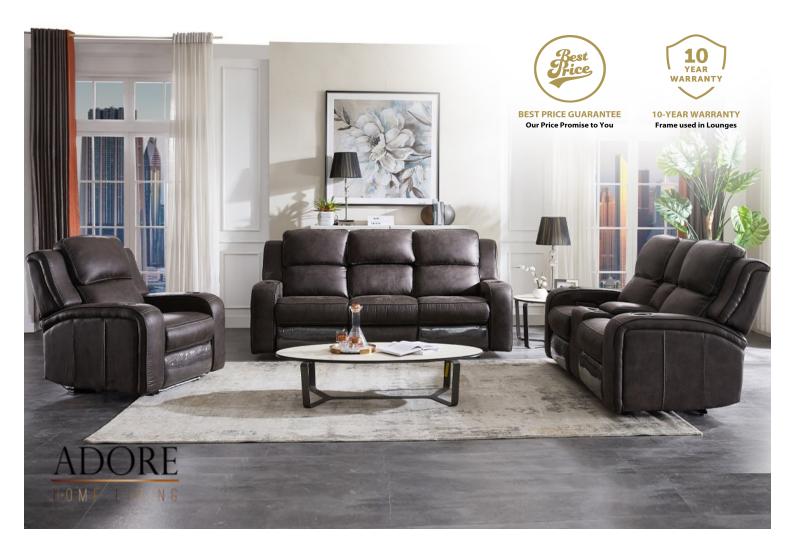

## **EDWARD RECLINER LOUNGE SUITE**

Comfortable premium next-generation material that has the benefit of both leather and fabric. It is breathable, durable and soft. Set includes 3 seater recliners, 2 seater recliners and 1 single recliner chair. Design for small living spaces.

|                                          | L       | D       | Н       |
|------------------------------------------|---------|---------|---------|
| 3EE (3 seater with 2 electric recliners) | 2200 mm | 1000 mm | 1030 mm |
| 2EE (2 seater with 2 electric recliners) | 2000 mm | 1000 mm | 1030 mm |
| 1E(Single recliner)                      | 1000 mm | 1000 mm | 1030 mm |

| <u>SPECIFICATIONS</u> |                                                         |  |
|-----------------------|---------------------------------------------------------|--|
| Frame                 | Solid timber and composites                             |  |
| Filling               | Cushions with foam and fibre                            |  |
| Support               | Zig-zag spring and webbing                              |  |
| Material              | Premium, breathable fabric. Can be upgraded to leather. |  |
| Colours               | Enquire instore for available colours                   |  |