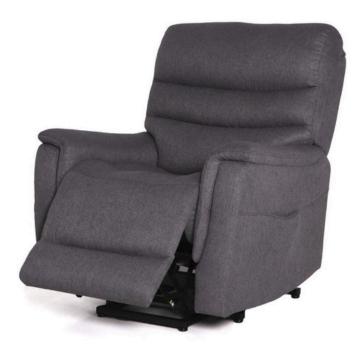

## **Dixon Electric Recliner**

## ADORE HOME LIVING

Power lift function

Optimal angle with control

**Reclining** Electric mechanism

**Frame** Solid timber, plywood & metal

**Upholstery** Premium breathable fabric

adorehomeliving1

**(F)** 

Sink into luxury and convenience with our Dixon Electric Single Recliner Chair. Designed for ultimate relaxation, it's also a helping hand for those with mobility challenges, making getting up a breeze.

Wrapped in premium fabric, it's not just a seat, it's a sanctuary. Plus, keep your essentials close with the handy side pocket, and never worry about low battery with the builtin charging spot.