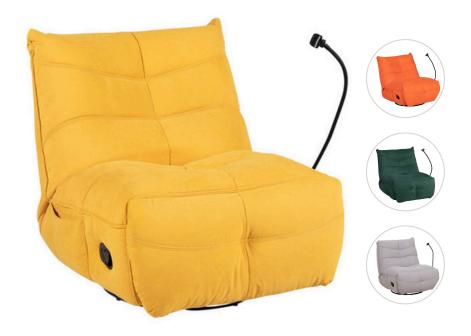

# Caterpillar Recliner

## ADORE | HOME LIVING

360-degree swivel functionality

Manual recliner designed for comfortable

#### Upholstery

Fabric

Introducing the Caterpillar Chair—the must-have addition to your bedroom, man cave, games room, or kids' room. This versatile swivel recliner is designed to fit seamlessly into any space, offering comfort and style in various colours.

Plus, with its bonus adjustable phone holder, you can enjoy hands-free entertainment while watching your favourite shows or browsing the internet. Take one home today and discover endless possibilities for relaxation.