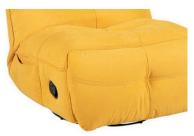

# Caterpillar Recliner

## ADORE | HOME LIVING







360-degree swivel functionality



Manual recliner designed for comfortable

### Reclining

Manual mechanism

#### Frame

Solid timber, plywood & metal

#### Upholstery

Fabric

Introducing the Caterpillar Chair—the must-have addition to your bedroom, man cave, games room, or kids' room. This versatile swivel recliner is designed to fit seamlessly into any space, offering comfort and style in various colours.

Plus, with its bonus adjustable phone holder, you can enjoy hands-free entertainment while watching your favourite shows or browsing the internet. Take one home today and discover endless possibilities for relaxation.

#### **SCHEMATICS**



For additional configurations, upholstery options, and colour possibilities, please consult with our sales representative.



adorehomeliving1