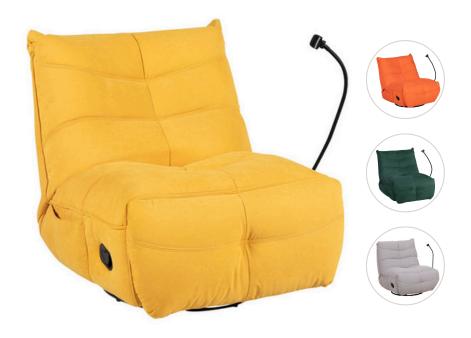

# Caterpillar Recliner

## ADORE | HOME LIVING

360-degree swivel functionality

Manual recliner designed for comfortable

#### Upholstery

Fabric

Introducing the Caterpillar Chair—the must-have addition to your bedroom, man cave, games room, or kids' room. This versatile swivel recliner is designed to fit seamlessly into any space, offering comfort and style in various colours.

Plus, with its bonus adjustable phone holder, you can enjoy hands-free entertainment while watching your favourite shows or browsing the internet. Take one home today and discover endless possibilities for relaxation.