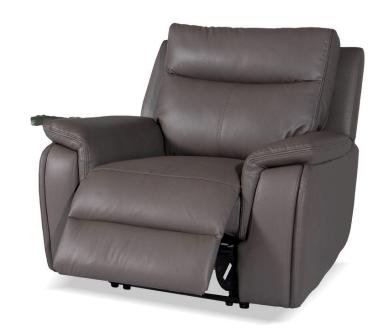

### Camden Electric Recliner

or take a photo 😇

**USB** charger

Optimal angle with control

## Reclining

Electric mechanism

### Upholstery

Generation fabric (Vegan Leather)

Introducing the Camden Electric Recliner—a perfect blend of comfort and functionality for your home. Crafted with an electric recliner and a convenient USB slot to keep your phone close while charging, this recliner is designed to enhance your relaxation experience.