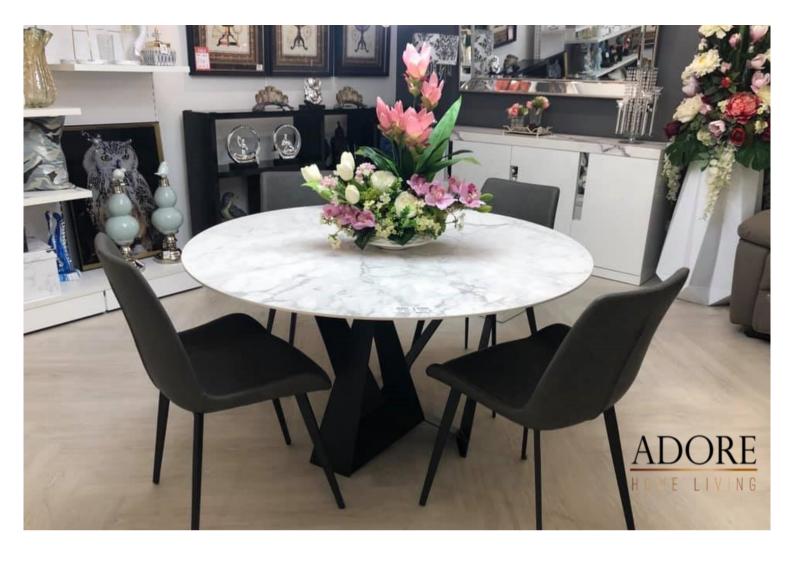

## **BYRNE ROUND CERAMIC DINING TABLE**

The Byrne Round Ceramic Dining Table is a stylish and modern solution to those looking for something extra to liven up their living spaces.

|              | L       | D       | Н      |
|--------------|---------|---------|--------|
| Dining Table | 1300 mm | 1300 mm | 750 mm |

|          | SPECIFICATIONS |
|----------|----------------|
| Material | Ceramic, Metal |

For more information about the Byrne round ceramic dining table, scan the QR code to take you directly to the product web page. If you have any additional questions you can enquire via email at: <a href="mailto:info@adorehomeliving.com.au">info@adorehomeliving.com.au</a> or contact us on: 08 6383 9888