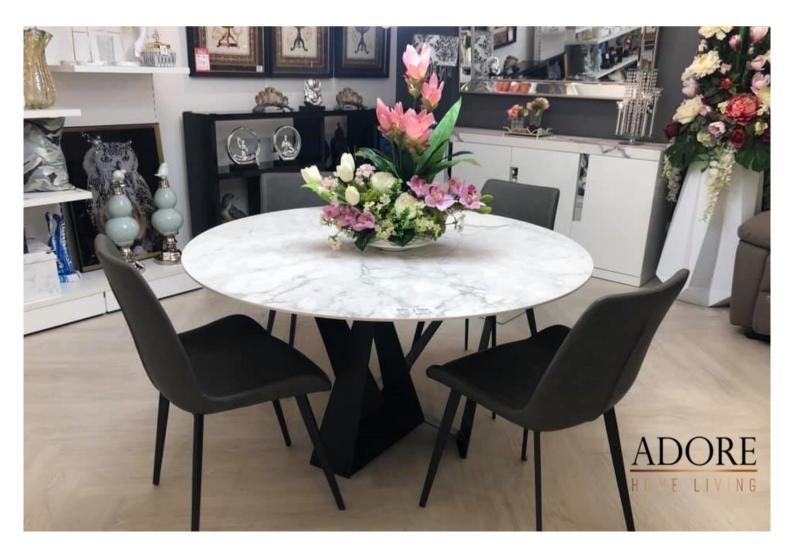

## **BYRNE ROUND CERAMIC DINING TABLE**

The Byrne Round Ceramic Dining Table is a stylish and modern solution to those looking for something extra to liven up their living spaces.

|              | L       | D       | Н      |
|--------------|---------|---------|--------|
| Dining Table | 1300 mm | 1300 mm | 750 mm |

| SPECIFICATIONS |                |  |
|----------------|----------------|--|
| Material       | Ceramic, Metal |  |

For more information about the Byrne round ceramic dining table, scan the QR code to take you directly to the product web page. If you have any additional questions you can enquire via email at: <a href="mailto:info@adorehomeliving.com.au">info@adorehomeliving.com.au</a> or contact us on: 08 6383 9888