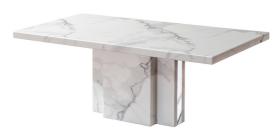

Perfect if you're looking to update your entire living and dining room.

Dining Table L2000 x D1000 x H760(mm)

**Console Table** L1200 x D400 x H800(mm)

Albert Chair Black L450 x D590 x H1030 (mm)

**Albert Chair Grey** L450 x D590 x H1030 (mm)