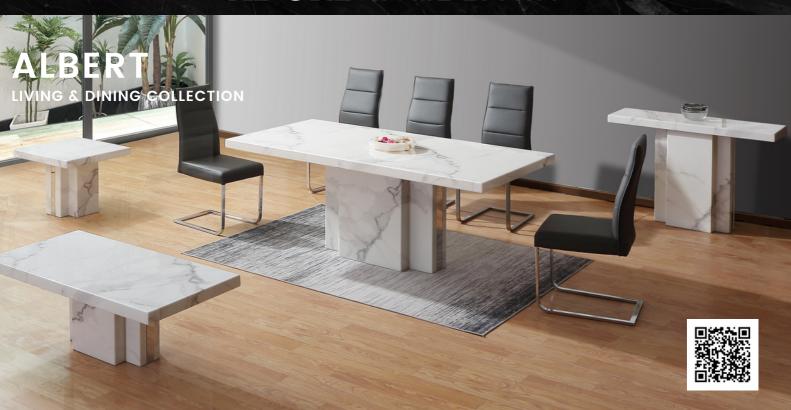

## ADORE HOME LIVING

Showcasing a modern take on marble with its sleek design, stainless steel features and beautiful space grey finish. Gorgeous fully upholstered high back dining chairs, available in grey or black. You can seat up to 8 guests.

Perfect if you're looking to update your entire living and dining room.

Dining Table L2000 x D1000 x H760(mm)

**Console Table** L1200 x D400 x H800(mm)

Albert Chair Black L450 x D590 x H1030 (mm)

**Albert Chair Grey** L450 x D590 x H1030 (mm)

**Lamp Table** L650 x D650 x H500(mm)

**Coffee Table** L1250 x D650 x H450(mm)