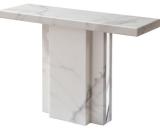

Perfect if you're looking to update your entire living and dining room.

Dining Table L2000 x D1000 x H760(mm)

**Console Table** L1200 x D400 x H800(mm)

Albert Chair Black L450 x D590 x H1030 (mm)

**Albert Chair Grey** L450 x D590 x H1030 (mm)