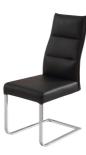

## ADORE HOME LIVING

Showcasing a modern take on marble with its sleek design, stainless steel features and beautiful space grey finish. Gorgeous fully upholstered high back dining chairs, available in grey or black. You can seat up to 8 guests.

Perfect if you're looking to update your entire living and dining room.

Dining Table L2000 x D1000 x H760(mm)

**Console Table** L1200 x D400 x H800(mm)

Albert Chair Black L450 x D590 x H1030 (mm)

**Albert Chair Grey** L450 x D590 x H1030 (mm)