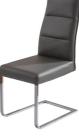

Perfect if you're looking to update your entire living and dining room.

Dining Table L2000 x D1000 x H760(mm)

**Console Table** L1200 x D400 x H800(mm)

Albert Chair Black L450 x D590 x H1030 (mm)

**Albert Chair Grey** L450 x D590 x H1030 (mm)