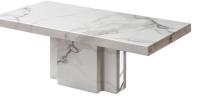

Perfect if you're looking to update your entire living and dining room.

Dining Table L2000 x D1000 x H760(mm)

**Console Table** L1200 x D400 x H800(mm)

Albert Chair Black L450 x D590 x H1030 (mm)

**Albert Chair Grey** L450 x D590 x H1030 (mm)

## Material

The Albert Collection features high-density natural marble covered with a colour film to give the range colour consistency, topped with a polyurethane resin coating which provides protection against stains and damage to the marble.