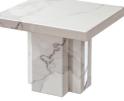

Perfect if you're looking to update your entire living and dining room.

Dining Table L2000 x D1000 x H760(mm)

**Console Table** L1200 x D400 x H800(mm)

Albert Chair Black L450 x D590 x H1030 (mm)

**Albert Chair Grey** L450 x D590 x H1030 (mm)

## Material

The Albert Collection features high-density natural marble covered with a colour film to give the range colour consistency, topped with a polyurethane resin coating which provides protection against stains and damage to the marble.