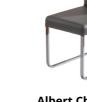

Perfect if you're looking to update your entire living and dining room.

Dining Table L2000 x D1000 x H760(mm)

**Console Table** L1200 x D400 x H800(mm)

Albert Chair Black L450 x D590 x H1030 (mm)

**Albert Chair Grey** L450 x D590 x H1030 (mm)