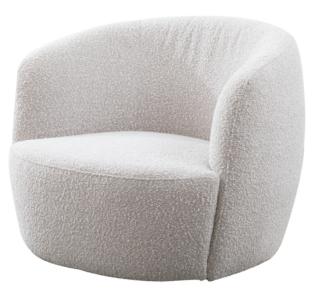

## ADORE HOME LIVING Luna Boucle Swivel Chair

or take a photo 😇

Premium and soft fabric

Ultimate comfort and relaxation

**Frame** Solid timber, plywood & metal

adorehomeliving1

**Upholstery** Fabric Introducing Luna Boucle Swivel Chair -with its charming design and soft white bouclé fabric, Luna adds a touch of elegance to any space. Its ergonomic design allows for easy customization, making it perfect for lounging or simply enjoying a moment of peace. Sink into Luna's plush cushioning and let yourself unwind in luxurious comfort.