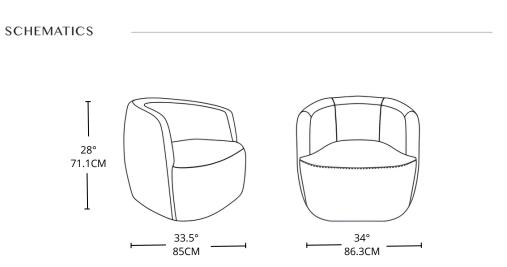

## ADORE HOME LIVING Luna Boucle Swivel Chair



or take a photo 😇





Premium and soft fabric



Ultimate comfort and relaxation

**Frame** Solid timber, plywood & metal

adorehomeliving1

**Upholstery** Fabric Introducing Luna Boucle Swivel Chair -with its charming design and soft white bouclé fabric, Luna adds a touch of elegance to any space. Its ergonomic design allows for easy customization, making it perfect for lounging or simply enjoying a moment of peace. Sink into Luna's plush cushioning and let yourself unwind in luxurious comfort.

Make Luna your go-to spot for relaxation, and experience the ultimate in comfort and style.



For additional configurations, upholstery options, and colour possibilities, please consult with our sales representative.



↔ adorehomeliving.com.au

If you have any additional questions you can enquire via email at: info@adorehomeliving.com.au or contact us on: 1300 000 887