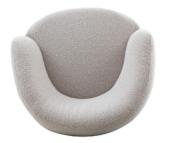

## ADORE HOME LIVING Luna Boucle Swivel Chair

or take a photo 😇

Premium and soft fabric

Ultimate comfort and relaxation

**Frame** Solid timber, plywood & metal

adorehomeliving1

**Upholstery** Fabric Introducing Luna Boucle Swivel Chair -with its charming design and soft white bouclé fabric, Luna adds a touch of elegance to any space. Its ergonomic design allows for easy customization, making it perfect for lounging or simply enjoying a moment of peace. Sink into Luna's plush cushioning and let yourself unwind in luxurious comfort.