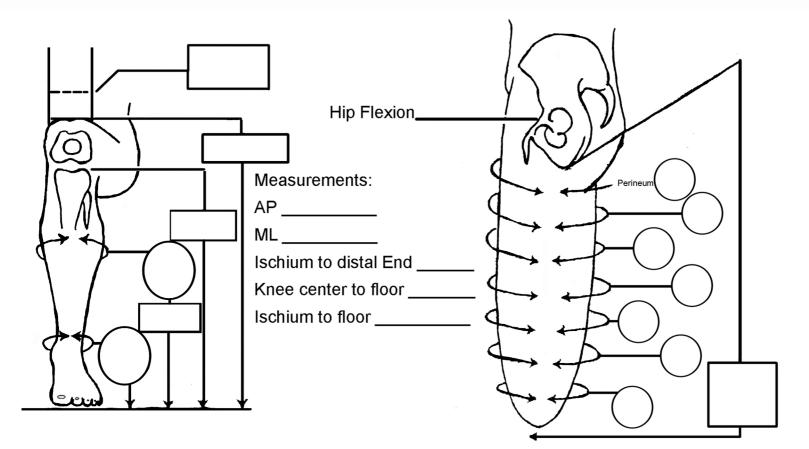

|                                      |
| Expulsion Valve Type                                                            | Type<br>□ Otto Book □ Othor          |
| 🗌 Lynn                                                                          | Otto Bock Other                      |
| Elevated Type                                                                   | 1 pc. 2pc.                           |
|                                                                                 | Skin                                 |
|                                                                                 |                                      |
| * <b>Our Guarantee</b><br>Requires work order, measurements and alignment line. |                                      |





\*Circumferences every 50mm

## Notes/Comments/Parts to Order:

Office Use Only\_\_\_\_\_