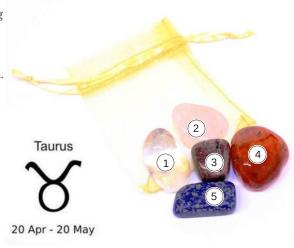

- **1. Clear Quartz** harmonises the chakras bringing about a great level of balance and can be used to amplify energy
- 2. Rose Quartz provides unconditional love. It opens the heart chakra and allows love to flood in. Its reassuring energy is great in a crisis and will bring about a deep inner healing
- **3. Rhodonite** nurtures love and balances emotions. It provides and excellent grounding and clears away any old emotional wounds
- **4. Carnelian** helps you acknowledge the things that make you tick and encourages steadfastness, so no more steaming in head first!
- **5. Lapis Lazuli** helps with releasing any repressed anger, encouraging self awareness and allows self expression, so you are able to speak out and deal with situations before they flare