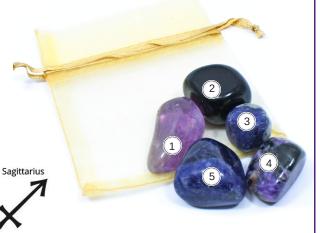

 Amethyst - can bring a smooth any edginess that you may be feeling which can cause you to express yourself in the wrong manner
Black Obsidian - assists you to let go of any disharmony that may have developed while working on yourself, including resentment of others, fear or anger

**3. Sodalite** – said to soothe and calm the mind, facilitating rational thought and mental clarity, and opening the mind up so that new info can easily be taken in and processed

4. Charoite- is a stone of transformation and unconditional love & cleanses the auras and chakras by changing negative energy into healing energy

**5. Lapis Lazuli** – promotes friendship and truth, and can be used to promote honesty and ease of communication

© www.thepsychictree.co.uk