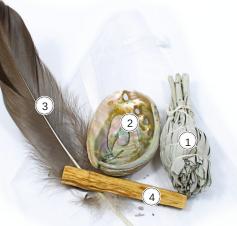

Set your intention whilst sitting calmly for several minutes and then light the sage smudge stick (1) at the thicker end with the Abalone Shell (2) alongside to catcl embers. They are often quite difficult to light so you may need a few attempts. Blow on the embers to generate the smoke and then using the feather (3), waft the smoke into all areas of your home, starting on the ground floor, paying attention to corners and doorways whilst repeating your intention. The same process applies for cleansing your crystals by passing the sage smoke over them whilst repeating your intention. You can also use the Palo Santo wood (4) which is known as Holy Wood and has a slightly different fragrance. Once complete extinguish the sage stick or wood stick in the abalone shell to enable reuse.