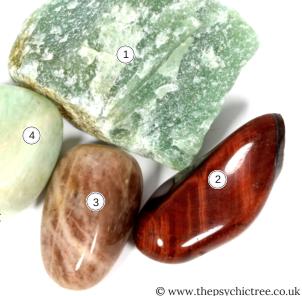

## HE PSYCHIC TREE

Positive Changes Crystal Guide

1. Aventurine - Helps overcome feelings of self doubt, and is known for attracting new opportunities, which when looking to make positive changes to your life, is invaluable. A confidence building crystal it also attracts optimism and abundance

**2. Red Tigers Eye** - Provides you with the motivation for change and ensures that even when your commitment to change wavers, you will have the strength to continue

**3. Moonstone** - The stone of 'New Beginnings' which helps calm emotions so you are able to think about situations more rationally, enabling you to promote and use our own intuition

**4. Amazonite** - provides belief for you in your own decision making and enables you to make good decisions and changes where required