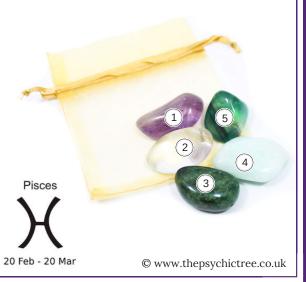

## HE PSYCHIC TREE

1. Amethyst - used to enhance intelligence and artisticness, stimulating the third eye, crown and etheric chakras to enhance perception 2. Clear Quartz - harmonises the chakras, heals and also amplifies energy so you will have the best health and energy to power your artistic mind 3. Bloodstone - provides strength and stamina to the body and instills courage and self confidence to be true to one's heart and compassionate. It can provide support to persevere in difficult situations and aid in making difficult decisions 4. Aquamarine - helps you to release any built up emotional baggage that you have been carrying, and encourages you to embrace change. 5. Fluorite - cleanses the aura of those who keep it near or wear it. It helps Piscean's brains, so they can concentrate, balancing the positive and negative relationships of the mind