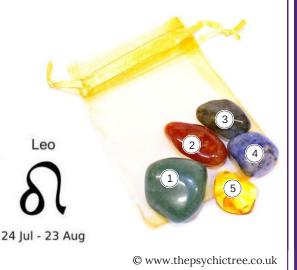

## Leo Crystal Guide

HE PSYCHIC TREE

People born under the star sign Leo are often creative, passionate, generous, warm hearted, cheerful and humorous

**1. Aventurine** - helps to re-balance the heart chakra, helping us understand emotions and needs of not only yourself, but other people too. A good relationships stone

**2. Carnelian** - a stone of endurance and tenacity and is known to promote a sense of community and pragmatism

**3. Labradorite** – lends itself to imparting strength and perseverance and enhances self discovery and passion

4. Dumortierite - manifests inner guidance, increasing mental retention and will power which is great for holding onto those creative ideas
5. Amber - known to boost self confidence and promotes creative self expression and decision making.