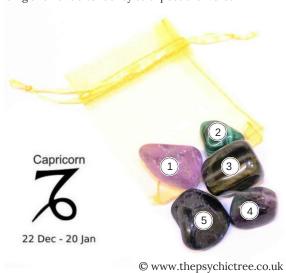

- **1. Amethyst** smooths any edginess that you may be feeling which can cause you to express yourself in the wrong manner
- **2. Malachite** can help you find the resolve to overcome difficulty and the integrity to stay true to your direction
- **3. Blue Tigers Eye** a soothing stone as it aids in reducing stress, increasing calm and easing anxiety which helps with managing situations and control. It can illuminate issues that may have been difficult to see otherwise
- **4. Fluorite** helps you to have a more orderly approach to thinking and may enhance your mental abilities
- **5. Black Tourmaline** creates positive thinking and a beneficial mindset and protects you against negative vibrations