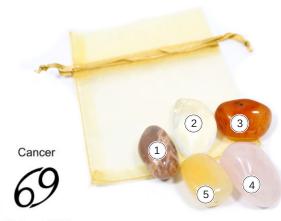

## Cancer Crystal Guide

People born under the star sign Cancer are often tenacious, motivated, highly imaginative, loyal, emotional and sympathetic

- **1. Moonstone** lends itself to new beginnings providing inner growth and strength which is great for motivational boosts
- 2. Clear Quartz harmonises the chakras, heals and also amplifies energy so you will have the best health and energy to ensure your loyalty and sympathy for others is maximised
- **3. Carnelian** a stone of endurance and tenacity and is known to promote a sense of community and pragmatism.
- **4. Rose Quartz** is most well known for its powerful love vibration. It has strong energy that resonates within both the heart chakra and the higher heart chakra
- **5. Yellow Calcite** used in conjunction with the solar plexus and is effective at clearing out old energy patterns and increasing drive and imagination.

22 Jun - 23 Jul

© www.thepsychictree.co.uk