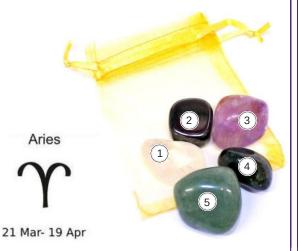

**1. Clear Quartz** - harmonises the chakras, heals and also amplifies energy so you will have the best health and energy to power through your creative new ideas

**2. Hematite** - a good grounding stone and great for dissolving negative energy. This crystal will help you to stay focused and maintain self esteem even when others may doubt you or disagree with your leadership qualities.

**3. Amethyst** - a great stone for Aries, as it prevents being carried off with different moods and whims.

4. Bloodstone - an excellent grounding and protecting stone and is a powerful revitalizer
5. Aventurine - reinforces your leadership skills and aids your decisive skills, helping you make the right decisions and stick to them.